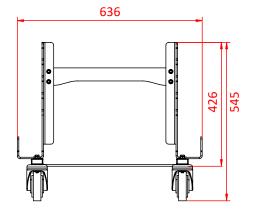

Dimensions in mm

T54250

Doughty Engineering Ltd - Crow Arch Lane, Ringwood, Hampshire, BH24 1NZ, UK +44 (0) 1425 478961, sales@doughty-engineering.co.uk - www.doughty-engineering.co.uk