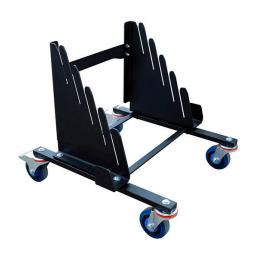

## Tank Trap Trolley

## **Product Data Sheet**

| A tank trap trolley that holds 5 x T54250 or T54255 |                                                                             |
|-----------------------------------------------------|-----------------------------------------------------------------------------|
| Part Nos                                            | T54253                                                                      |
| Material                                            | Mild Steel<br>Grade 8.8 Fixings                                             |
| Finish                                              | Powder Painted Black                                                        |
| WLL                                                 | 5 x T54250 or T54255                                                        |
| Weight                                              | 15Kg (unloaded)<br>92.5Kg (loaded with T54250)<br>95Kg (loaded with T54255) |