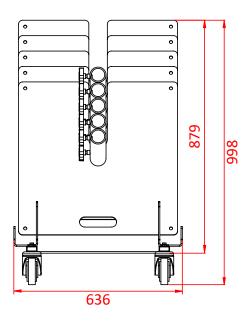

Dimensions in mm

T54250

Doughty Engineering Ltd - Crow Arch Lane, Ringwood, Hampshire, BH24 1NZ, UK +44 (0) 1425 478961, sales@doughty-engineering.co.uk - www.doughty-engineering.co.uk