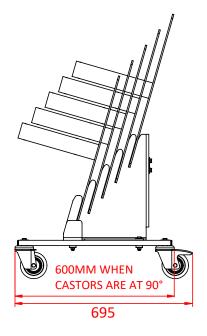

Dimensions in mm

T54250

Doughty Engineering Ltd - Crow Arch Lane, Ringwood, Hampshire, BH24 1NZ, UK +44 (0) 1425 478961, sales@doughty-engineering.co.uk - www.doughty-engineering.co.uk