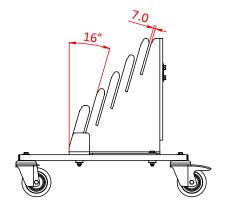

Dimensions in mm

T54250

Doughty Engineering Ltd - Crow Arch Lane, Ringwood, Hampshire, BH24 1NZ, UK +44 (0) 1425 478961, sales@doughty-engineering.co.uk - www.doughty-engineering.co.uk