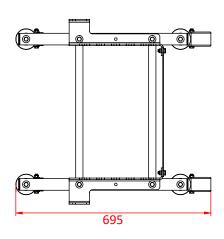

Dimensions in mm

T54250

Doughty Engineering Ltd - Crow Arch Lane, Ringwood, Hampshire, BH24 1NZ, UK +44 (0) 1425 478961, sales@doughty-engineering.co.uk - www.doughty-engineering.co.uk