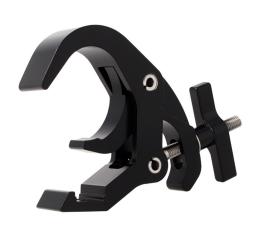

## All Weather Lightweight Quick Trigger Hook Clamp

**Product Data Sheet** 

| An all-weather slimline, Lightweight Quick Trigger Clamp supplied with a fixing kit |                                                                                                                |
|-------------------------------------------------------------------------------------|----------------------------------------------------------------------------------------------------------------|
| Part Nos                                                                            | IP58650                                                                                                        |
| Tube Diameter                                                                       | Ø38 - 51mm (1.50" - 2.01")                                                                                     |
| Materials                                                                           | Main Body - AW6082 T6 Aluminium<br>Roll Pins - 304 Stainless Steel<br>Eyebolt Assy - Grade 316 Stainless Steel |
| Finish                                                                              | Powder Painted Satin Black                                                                                     |
| Max Tightening<br>Torque                                                            | Hand-tight Only                                                                                                |
| Fixings                                                                             | A4 Grade Stainless Steel<br>Supplied with M10 x 35 Bolt & Wing Nut                                             |
| WLL                                                                                 | 50Kg                                                                                                           |
| Weight                                                                              | 0.29Kg (0.64 lbs)                                                                                              |
| Factor of Safety                                                                    | 5:1                                                                                                            |
| Approval                                                                            | TÜV Approved                                                                                                   |