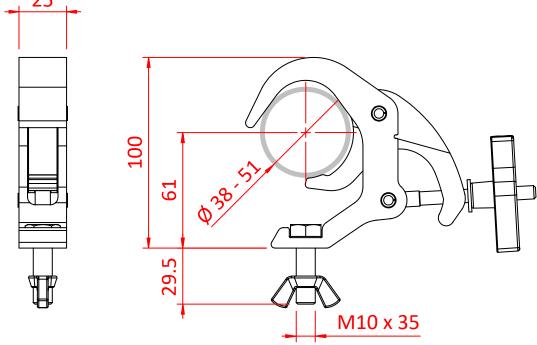

## All Weather Lightweight Quick Trigger Hook Clamp

**Product Data Sheet** 

| An all-weather slimline, Lightweight Quick Trigger Clamp supplied with a fixing kit |                                                                                                                |
|-------------------------------------------------------------------------------------|----------------------------------------------------------------------------------------------------------------|
| Part Nos                                                                            | IP58650                                                                                                        |
| Tube Diameter                                                                       | Ø38 - 51mm (1.50" - 2.01")                                                                                     |
| Materials                                                                           | Main Body - AW6082 T6 Aluminium<br>Roll Pins - 304 Stainless Steel<br>Eyebolt Assy - Grade 316 Stainless Steel |
| Finish                                                                              | Powder Painted Satin Black                                                                                     |
| Max Tightening<br>Torque                                                            | Hand-tight Only                                                                                                |
| Fixings                                                                             | A4 Grade Stainless Steel<br>Supplied with M10 x 35 Bolt & Wing Nut                                             |
| WLL                                                                                 | 50Kg                                                                                                           |
| Weight                                                                              | 0.29Kg (0.64 lbs)                                                                                              |
| Factor of Safety                                                                    | 5:1                                                                                                            |
| Approval                                                                            | TÜV Approved                                                                                                   |

Dimensions in mm

Doughty Engineering Ltd - Crow Arch Lane, Ringwood, Hampshire, BH24 1NZ, UK +44 (0) 1425 478961, sales@doughty-engineering.co.uk - www.doughty-engineering.co.uk