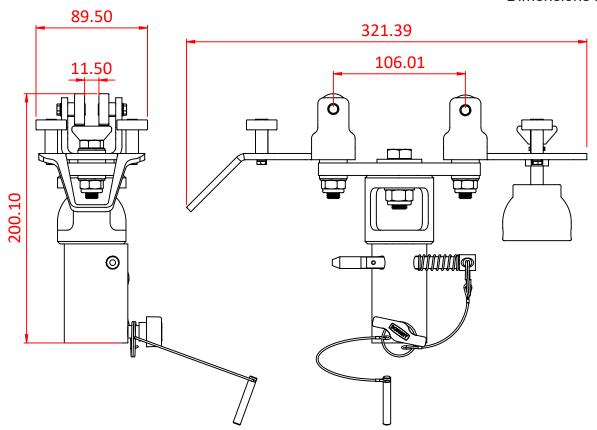

Dimensions in mm

Doughty Engineering Ltd - Crow Arch Lane, Ringwood, Hampshire, BH24 1NZ, UK +44 (0) 1425 478961, sales@doughty-engineering.co.uk - www.doughty-engineering.co.uk