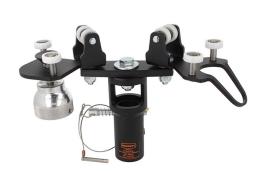

## Studio Rail 60 -Articulated Carriage

**Product Data Sheet** 

| An articulated carriage fitted with a 3 Point Receiver and a cupped curtain brake |                                                                               |
|-----------------------------------------------------------------------------------|-------------------------------------------------------------------------------|
| Part Nos                                                                          | T84217                                                                        |
| Material                                                                          | CR4 Mild Steel<br>Stainless Steel<br>AW6082 T6 Aluminium<br>Grade 8.8 Fixings |
| Finish                                                                            | Powder painted black                                                          |
| WLL                                                                               | 200Kg                                                                         |
| Fitted with                                                                       | T84300 Three Point Receiver                                                   |
| Safety Factor                                                                     | 5:1                                                                           |
| Weight                                                                            | 0.41Kg                                                                        |