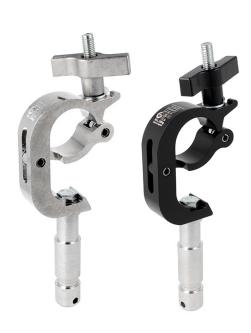

## Trigger Big Ben Clamp

**Product Data Sheet** 

| A Trigger Clamp fitted with a Ø28mm TV Spigot |                                                                                                                            |
|-----------------------------------------------|----------------------------------------------------------------------------------------------------------------------------|
| Part Nos                                      | T58864 - Polished<br>T58867 - Powder coated black                                                                          |
| Tube Diameter                                 | Ø48 - 51mm                                                                                                                 |
| Materials                                     | Main Body - AW6082 T6 Aluminium<br>Roll Pins - Stainless Steel<br>Eyebolt Assy - Grade 8.8<br>Spigot - AW6082 T6 Aluminium |
| Max Tightening<br>Torque                      | Hand-tight only                                                                                                            |
| Fixings                                       | Fitted with Ø28mm TV Spigot                                                                                                |
| WLL                                           | 200Kg                                                                                                                      |
| Weight                                        | 0.70Kg                                                                                                                     |
| Factor of Safety                              | 5:1                                                                                                                        |
| Approval                                      | TÜV Approved                                                                                                               |