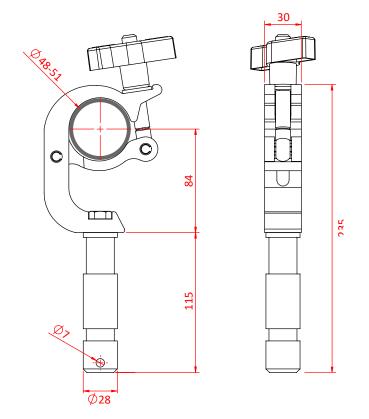

## Trigger Big Ben Clamp

**Product Data Sheet** 

| A Trigger Clamp fitted with a Ø28mm TV Spigot |                                                                                                                            |
|-----------------------------------------------|----------------------------------------------------------------------------------------------------------------------------|
| Part Nos                                      | T58864 - Polished<br>T58867 - Powder coated black                                                                          |
| Tube Diameter                                 | Ø48 - 51mm                                                                                                                 |
| Materials                                     | Main Body - AW6082 T6 Aluminium<br>Roll Pins - Stainless Steel<br>Eyebolt Assy - Grade 8.8<br>Spigot - AW6082 T6 Aluminium |
| Max Tightening<br>Torque                      | Hand-tight only                                                                                                            |
| Fixings                                       | Fitted with Ø28mm TV Spigot                                                                                                |
| WLL                                           | 200Kg                                                                                                                      |
| Weight                                        | 0.70Kg                                                                                                                     |
| Factor of Safety                              | 5:1                                                                                                                        |
| Approval                                      | TÜV Approved                                                                                                               |

Dimensions in mm

Doughty Engineering Ltd - Crow Arch Lane, Ringwood, Hampshire, BH24 1NZ, UK +44 (0) 1425 478961, sales@doughty-engineering.co.uk - www.doughty-engineering.co.uk