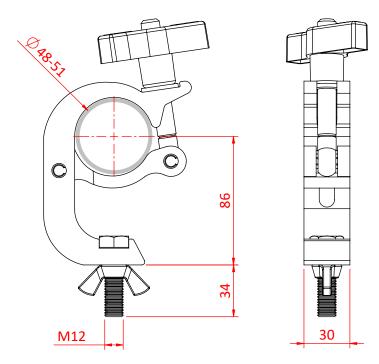

Dimensions in mm

Doughty Engineering Ltd - Crow Arch Lane, Ringwood, Hampshire, BH24 1NZ, UK +44 (0) 1425 478961, sales@doughty-engineering.co.uk - www.doughty-engineering.co.uk