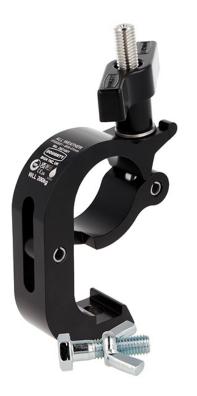

## All Weather Trigger Hook Clamp

| An All Weather Trigger Clamp supplied with a fixing kit. |                                                                                                                                                      |
|----------------------------------------------------------|------------------------------------------------------------------------------------------------------------------------------------------------------|
| Part Nos                                                 | IP5886101                                                                                                                                            |
| Tube Diameter                                            | Ø48 - 51mm                                                                                                                                           |
| Materials                                                | Main Body - AW6082 T6 Aluminium<br>Roll Pins - Stainless Steel<br>Eyebolt Assy - Grade 316 Stainless Steel<br>Fixing Kit - Grade 316 Stainless Steel |
| Finish                                                   | Powder Painted Satin Black                                                                                                                           |
| Max Tightening<br>Torque                                 | Hand-tight Only                                                                                                                                      |
| Fixings                                                  | Supplied with stainless M12 x 45 Bolt/<br>Wing Nut                                                                                                   |
| WLL                                                      | 200Kg                                                                                                                                                |
| Weight                                                   | 0.50Kg                                                                                                                                               |
| Factor of Safety                                         | 5:1                                                                                                                                                  |
| Approval                                                 | TÜV Approved                                                                                                                                         |