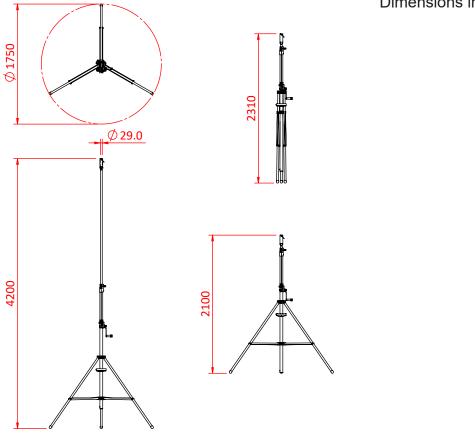

## Nebula 42 Windup Shadow Stand

**Product Data Sheet** 

| A high quality Nebula wind up stand with a slimline self-<br>braking/clutch winch system. |                                             |
|-------------------------------------------------------------------------------------------|---------------------------------------------|
| Part Nos                                                                                  | T55501                                      |
| Receiver Diameter                                                                         | Ø29mm                                       |
| Materials                                                                                 | ERW Steel and Aluminium Grade 8.8 Fasteners |
| Finish                                                                                    | Powder coated black                         |
| Maximum Height                                                                            | 4.20m                                       |
| Minimum Height                                                                            | 2.10m                                       |
| Folded Length                                                                             | 2.31m                                       |
| Base Diameter                                                                             | Ø1.75m                                      |
| WLL                                                                                       | 60Kg                                        |
| Weight                                                                                    | 18.5Kg                                      |

Dimensions in mm

Doughty Engineering Ltd - Crow Arch Lane, Ringwood, Hampshire, BH24 1NZ, UK +44 (0) 1425 478961, sales@doughty-engineering.co.uk - www.doughty-engineering.co.uk