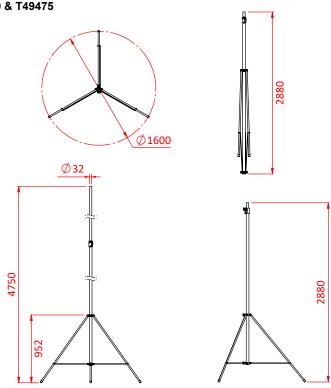

## Product Data Sheet

| Compact Steel and Aluminium Club 475 stands |                                                                                                                                            |
|---------------------------------------------|--------------------------------------------------------------------------------------------------------------------------------------------|
| Part Nos & Finish                           | T49400 - Club 475 - BZP<br>T49475 - Nightclub 475 - Black                                                                                  |
| Materials                                   | Mild Steel & Aluminium<br>Grade 8.8 Fixings                                                                                                |
| Finish                                      | BZP or Powder painted black                                                                                                                |
| Top Tube Diameter                           | Ø32mm                                                                                                                                      |
| Maximum Height                              | 4.75m                                                                                                                                      |
| Minimum Height                              | 2.88m                                                                                                                                      |
| Base Diameter                               | 1.60m                                                                                                                                      |
| Folded Length                               | 2.88m                                                                                                                                      |
| WLL                                         | 25Kg                                                                                                                                       |
| Weight                                      | 9.11Kg                                                                                                                                     |
|                                             | Part Nos & Finish<br>Materials<br>Finish<br>Top Tube Diameter<br>Maximum Height<br>Minimum Height<br>Base Diameter<br>Folded Length<br>WLL |