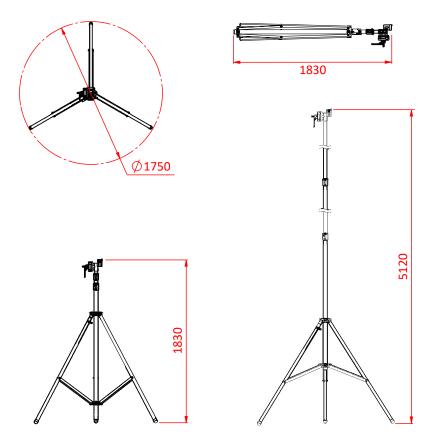

## Wide Base Overhead Shadow Stand

**Product Data Sheet** 

| A low profile, ultra wide based stand, fitted with a |                                             |
|------------------------------------------------------|---------------------------------------------|
| G120001 Large Griphead as standard.                  |                                             |
| Part Nos                                             | G209001                                     |
| Fitted With                                          | G120001 Griphead                            |
| Materials                                            | Mild Steel & Aluminium<br>Grade 8.8 Fixings |
| Finish                                               | Powder painted black                        |
| Maximum Height                                       | 5.12m                                       |
| Minimum Height                                       | 1.83m                                       |
| Base Diameter                                        | 1.75m                                       |
| Folded Length                                        | 1.83m                                       |
| WLL                                                  | 40Kg                                        |
| Weight                                               | 15Kg                                        |

Dimensions in mm

Doughty Engineering Ltd - Crow Arch Lane, Ringwood, Hampshire, BH24 1NZ, UK +44 (0) 1425 478961, sales@doughty-engineering.co.uk - www.doughty-engineering.co.uk