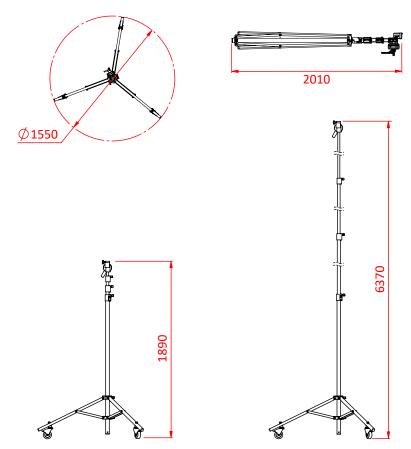

## Hi-Roller Overhead Shadow Stand

**Product Data Sheet** 

| A low profile, ultra wide based stand, fitted with a G120001 Large Griphead as standard. |                                             |
|------------------------------------------------------------------------------------------|---------------------------------------------|
| Part Nos                                                                                 | G208601                                     |
| Fitted With                                                                              | G120001 Griphead                            |
| Materials                                                                                | Mild Steel & Aluminium<br>Grade 8.8 Fixings |
| Finish                                                                                   | Powder painted black                        |
| Maximum Height                                                                           | 6.37m                                       |
| Minimum Height                                                                           | 1.89m                                       |
| Base Diameter                                                                            | Ø1.55m                                      |
| Folded Length                                                                            | 2.01m                                       |
| WLL                                                                                      | 40Kg                                        |
| Weight                                                                                   | 15Kg                                        |

Dimensions in mm

Doughty Engineering Ltd - Crow Arch Lane, Ringwood, Hampshire, BH24 1NZ, UK +44 (0) 1425 478961, sales@doughty-engineering.co.uk - www.doughty-engineering.co.uk