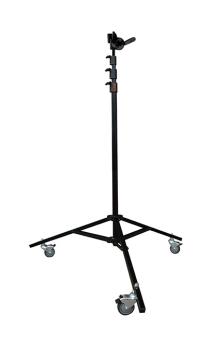

## Hi-Roller Overhead Shadow Stand

**Product Data Sheet** 

| A low profile, ultra wide based stand, fitted with a G120001 Large Griphead as standard. |                                             |
|------------------------------------------------------------------------------------------|---------------------------------------------|
| Part Nos                                                                                 | G208601                                     |
| Fitted With                                                                              | G120001 Griphead                            |
| Materials                                                                                | Mild Steel & Aluminium<br>Grade 8.8 Fixings |
| Finish                                                                                   | Powder painted black                        |
| Maximum Height                                                                           | 6.37m                                       |
| Minimum Height                                                                           | 1.89m                                       |
| Base Diameter                                                                            | Ø1.55m                                      |
| Folded Length                                                                            | 2.01m                                       |
| WLL                                                                                      | 40Kg                                        |
| Weight                                                                                   | 15Kg                                        |