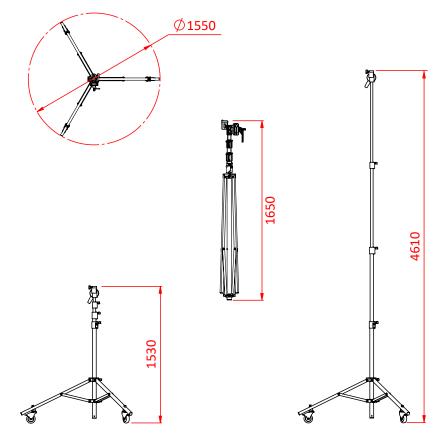

## Roller Overhead Shadow Stand

**Product Data Sheet** 

| A low profile, ultra wide based stand, fitted with a G120001 Large Griphead as standard. |                                             |
|------------------------------------------------------------------------------------------|---------------------------------------------|
| Part Nos                                                                                 | G208501                                     |
| Fitted With                                                                              | G120001 Griphead                            |
| Materials                                                                                | Mild Steel & Aluminium<br>Grade 8.8 Fixings |
| Finish                                                                                   | Powder painted black                        |
| Maximum Height                                                                           | 4.61m                                       |
| Minimum Height                                                                           | 1.53m                                       |
| Base Diameter                                                                            | Ø1.55m                                      |
| Folded Length                                                                            | 1.65m                                       |
| WLL                                                                                      | 40Kg                                        |
| Weight                                                                                   | 13.50Kg                                     |

Dimensions in mm

Doughty Engineering Ltd - Crow Arch Lane, Ringwood, Hampshire, BH24 1NZ, UK +44 (0) 1425 478961, sales@doughty-engineering.co.uk - www.doughty-engineering.co.uk