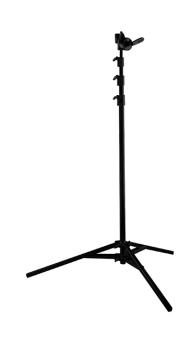

## Hi-Overhead Shadow Stand

**Product Data Sheet** 

| A low profile, ultra wide based Hi-Overhead Shadow Stand, fitted with a G120001 Griphead as standard. |                                             |
|-------------------------------------------------------------------------------------------------------|---------------------------------------------|
| Part Nos                                                                                              | G208101                                     |
| Fitted With                                                                                           | G120001 Griphead                            |
| Materials                                                                                             | Mild Steel & Aluminium<br>Grade 8.8 Fixings |
| Finish                                                                                                | Powder painted black                        |
| Maximum Height                                                                                        | 6.37m                                       |
| Minimum Height                                                                                        | 1.89m                                       |
| Base Diameter                                                                                         | 1.50m                                       |
| Folded Length                                                                                         | 1.89m                                       |
| WLL                                                                                                   | 40Kg                                        |
| Weight                                                                                                | 15.20Kg                                     |