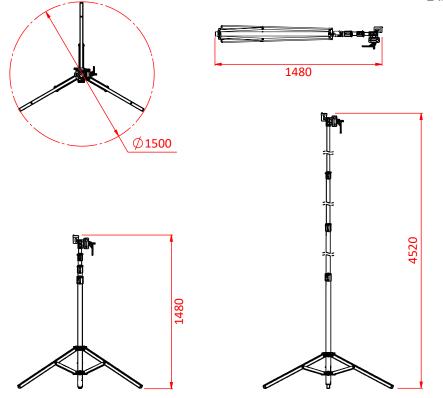

## Overhead Shadow Stand

**Product Data Sheet** 

| A low profile, ultra wide based Overhead Shadow Stand, fitted with a G120001 Large Griphead as standard |                                             |
|---------------------------------------------------------------------------------------------------------|---------------------------------------------|
| Part Nos                                                                                                | G208001                                     |
| Fitted With                                                                                             | G120001 Griphead                            |
| Materials                                                                                               | Mild Steel & Aluminium<br>Grade 8.8 Fixings |
| Finish                                                                                                  | Powder painted black                        |
| Maximum Height                                                                                          | 4.52m                                       |
| Minimum Height                                                                                          | 1.48m                                       |
| Base Diameter                                                                                           | 1.50m                                       |
| Folded Length                                                                                           | 1.48m                                       |
| WLL                                                                                                     | 40Kg                                        |
| Weight                                                                                                  | 12.80Kg                                     |

Dimensions in mm

Doughty Engineering Ltd - Crow Arch Lane, Ringwood, Hampshire, BH24 1NZ, UK +44 (0) 1425 478961, sales@doughty-engineering.co.uk - www.doughty-engineering.co.uk