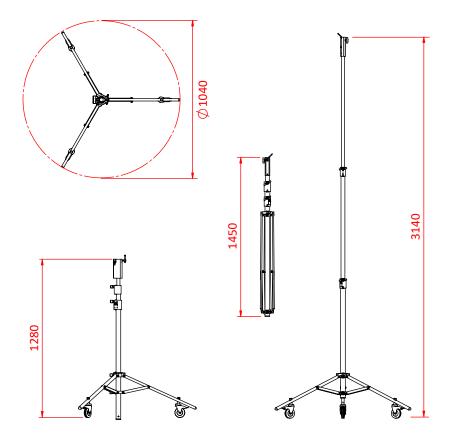

## Baby Hi-Roller Shadow Stand

**Product Data Sheet** 

| A low profile, ultra wide based shadow stand with a G206001 Three Function Multihead receiver and 80mm castors. |                                             |
|-----------------------------------------------------------------------------------------------------------------|---------------------------------------------|
| Part Nos                                                                                                        | G207101                                     |
| Receiver                                                                                                        | G206001 Three Function Multihead            |
| Materials                                                                                                       | ERW Steel and Aluminium Grade 8.8 Fasteners |
| Finish                                                                                                          | Powder coated black                         |
| Maximum Height                                                                                                  | 3.14m                                       |
| Minimum Height                                                                                                  | 1.28m                                       |
| Folded Length                                                                                                   | 1.45m                                       |
| Base Diameter                                                                                                   | Ø1.04m                                      |
| WLL                                                                                                             | 30Kg                                        |
| Weight                                                                                                          | 10Kg                                        |

Dimensions in mm

Doughty Engineering Ltd - Crow Arch Lane, Ringwood, Hampshire, BH24 1NZ, UK +44 (0) 1425 478961, sales@doughty-engineering.co.uk - www.doughty-engineering.co.uk