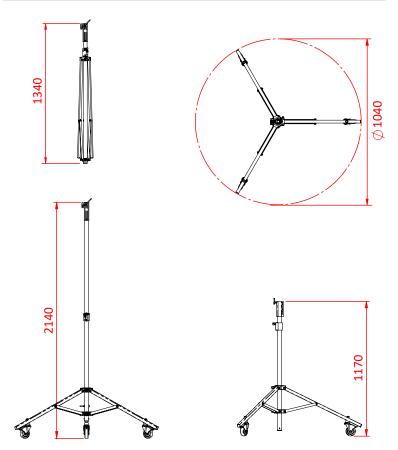

## Baby Roller Shadow Stand

| A low profile, ultra wide based shadow stand with a G206001<br>Three Function Multihead receiver. |                                                |  |
|---------------------------------------------------------------------------------------------------|------------------------------------------------|--|
| Part Nos                                                                                          | G207001                                        |  |
| Receiver                                                                                          | G206001 Three Function Multihead               |  |
| Materials                                                                                         | ERW Steel and Aluminium<br>Grade 8.8 Fasteners |  |
| Finish                                                                                            | Powder coated black                            |  |
| Maximum Height                                                                                    | 2.14m                                          |  |
| Minimum Height                                                                                    | 1.17m                                          |  |
| Folded Length                                                                                     | 1.34m                                          |  |
| Base Diameter                                                                                     | Ø1.04m                                         |  |
| WLL                                                                                               | 30Kg                                           |  |
| Weight                                                                                            | 9.95Kg                                         |  |

Dimensions in mm

Doughty Engineering Ltd - Crow Arch Lane, Ringwood, Hampshire, BH24 1NZ, UK +44 (0) 1425 478961, sales@doughty-engineering.co.uk - www.doughty-engineering.co.uk