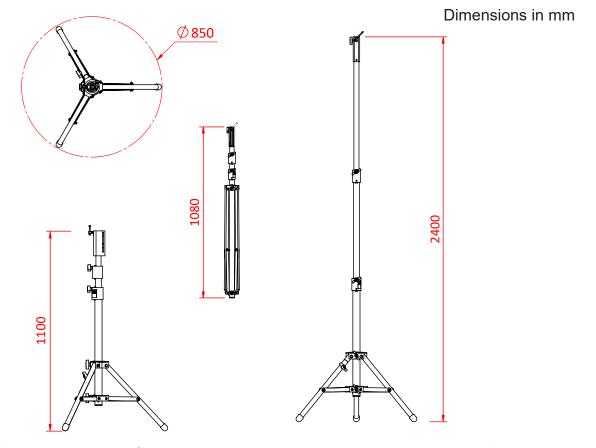

## Lowboy Combo Shadow Stand

**Product Data Sheet** 

| A telescopic TV specification stand complete with a G20601 3 function multihead receiver. |                                             |
|-------------------------------------------------------------------------------------------|---------------------------------------------|
| Part Nos                                                                                  | G204001                                     |
| Receiver                                                                                  | G20601 3 Function Multihead                 |
| Materials                                                                                 | Mild Steel & Aluminium<br>Grade 8.8 Fixings |
| Finish                                                                                    | Powder painted black                        |
| Maximum Height                                                                            | 2.40m                                       |
| Minimum Height                                                                            | 1.10m                                       |
| Folded Length                                                                             | 1.08m                                       |
| Base Diameter                                                                             | Ø 0.85m                                     |
| Weight                                                                                    | 8.75Kg                                      |
| WLL                                                                                       | 40Kg                                        |