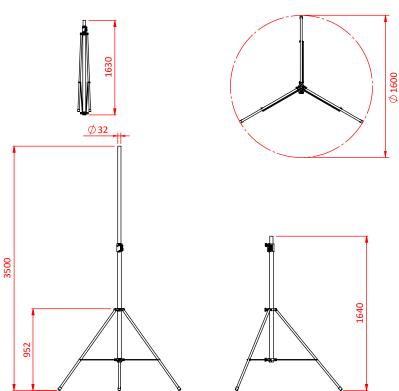

## Product Data Sheet

| Compact Steel and Aluminium Club 35 stands |                                                         |
|--------------------------------------------|---------------------------------------------------------|
| Part Nos & Finish                          | T49300 - Club 35 - BZP<br>T49470 - Nightclub 35 - Black |
| Materials                                  | Mild Steel & Aluminium<br>Grade 8.8 Fixings             |
| Top Tube Diameter                          | Ø32mm                                                   |
| Maximum Height                             | 3.50m                                                   |
| Minimum Height                             | 1.64m                                                   |
| Base Diameter                              | 1.60m                                                   |
| Folded Length                              | 1.63m                                                   |
| WLL                                        | 25Kg                                                    |
| Weight                                     | 7.16Kg                                                  |

## Dimensions in mm

Doughty Engineering Ltd - Crow Arch Lane, Ringwood, Hampshire, BH24 1NZ, UK +44 (0) 1425 478961, sales@doughty-engineering.co.uk - www.doughty-engineering.co.uk