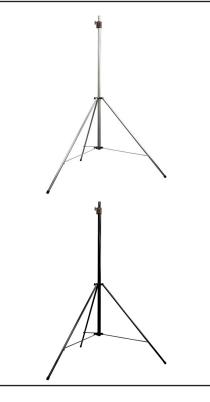

## Club 35 Stands

## Product Data Sheet



| Compact Steel and Aluminium Club 35 stands |                                                         |
|--------------------------------------------|---------------------------------------------------------|
| Part Nos & Finish                          | T49300 - Club 35 - BZP<br>T49470 - Nightclub 35 - Black |
| Materials                                  | Mild Steel & Aluminium<br>Grade 8.8 Fixings             |
| Top Tube Diameter                          | Ø32mm                                                   |
| Maximum Height                             | 3.50m                                                   |
| Minimum Height                             | 1.64m                                                   |
| Base Diameter                              | 1.60m