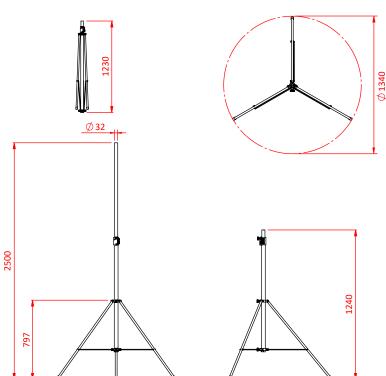

## Product Data Sheet

| Compact Steel and Aluminium Club 25 stands |                                                         |
|--------------------------------------------|---------------------------------------------------------|
| Part Nos                                   | T49200 - Club 25 - BZP<br>T49465 - Nightclub 25 - Black |
| Materials                                  | Mild Steel & Aluminium<br>Grade 8.8 Fixings             |
| Finish                                     | BZP or Powder painted black                             |
| Top Tube Diameter                          | Ø32mm                                                   |
| Maximum Height                             | 2.50m                                                   |
| Minimum Height                             | 1.24m                                                   |
| Base Diameter                              | 1.34m                                                   |
| Folded Length                              | 1.23m                                                   |
| WLL                                        | 25Kg                                                    |
| Weight                                     | 5.47Kg                                                  |