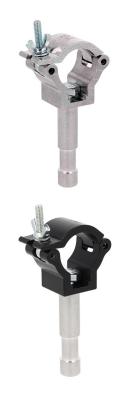

## 35mm Atom Beamer Clamp

**Product Data Sheet** 

| An aluminium clamp with a Ø16mm Beamer spigot |                                                                                                                            |
|-----------------------------------------------|----------------------------------------------------------------------------------------------------------------------------|
| Part Nos                                      | T58924 - Polished<br>T5892401 - Powder Painted Satin Black                                                                 |
| Tube Diameter                                 | Ø35mm                                                                                                                      |
| Materials                                     | Main Body - AW6082 T6 Aluminium<br>Roll Pins - Stainless Steel<br>Eyebolt Assy - Grade 8.8<br>Spigot - AW6082 T6 Aluminium |
| Max Tightening<br>Torque                      | Hand tighten only                                                                                                          |
| Fitted with                                   | M10 Beamer Spigot                                                                                                          |
| WLL                                           | 100Kg Vertical Load                                                                                                        |
| Weight                                        | 0.20Kg                                                                                                                     |
| Factor of Safety                              | 5:1                                                                                                                        |
| Approval                                      | TÜV Approved                                                                                                               |