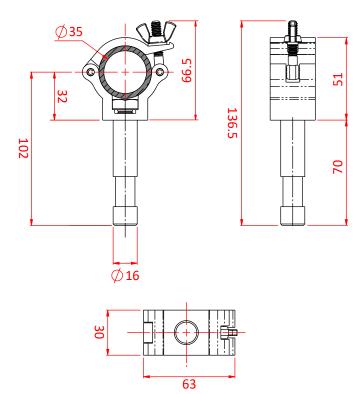

Dimensions in mm

Doughty Engineering Ltd - Crow Arch Lane, Ringwood, Hampshire, BH24 1NZ, UK +44 (0) 1425 478961, sales@doughty-engineering.co.uk - www.doughty-engineering.co.uk