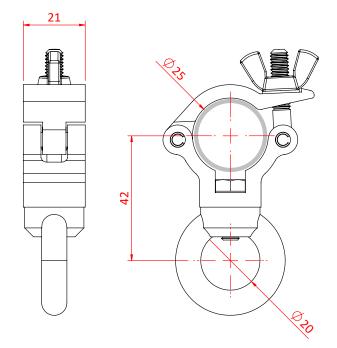

Dimensions in mm

Doughty Engineering Ltd - Crow Arch Lane, Ringwood, Hampshire, BH24 1NZ, UK +44 (0) 1425 478961, sales@doughty-engineering.co.uk - www.doughty-engineering.co.uk