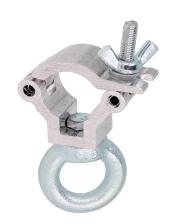

## 1" - 25mm Atom Hanging Clamp

**Product Data Sheet** 

| An Atom Hanging Clamp with an M6 Eyenut |                                                                                                              |
|-----------------------------------------|--------------------------------------------------------------------------------------------------------------|
| Part Nos                                | T58890 - Silver<br>T5889001 - Black                                                                          |
| Tube Diameter                           | Ø1" - 25mm                                                                                                   |
| Materials                               | Main Body - AW6082 T6 Aluminium<br>Roll Pins - Stainless Steel<br>Eyebolt Assy - Grade 8.8<br>Eye Nut - C15E |
| Max Tightening<br>Torque                | Hand Tighten                                                                                                 |
| Fixings                                 | M6 Eye Nut                                                                                                   |
| WLL                                     | 100Kg Vertical Load                                                                                          |
| Weight                                  | 0.27Kg (0.59 lbs)                                                                                            |
| Factor of Safety                        | 5:1                                                                                                          |
| Approval                                | TÜV Approved                                                                                                 |