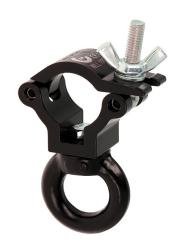

## 1" - 25mm Atom Hanging Clamp

**Product Data Sheet** 

| An Atom Hanging Clamp with an M6 Eyenut |                                                                                                              |
|-----------------------------------------|--------------------------------------------------------------------------------------------------------------|
| Part Nos                                | T58890 - Silver<br>T5889001 - Black                                                                          |
| Tube Diameter                           | Ø1" - 25mm                                                                                                   |
| Materials                               | Main Body - AW6082 T6 Aluminium<br>Roll Pins - Stainless Steel<br>Eyebolt Assy - Grade 8.8<br>Eye Nut - C15E |
| Max Tightening<br>Torque                | Hand Tighten                                                                                                 |
| Fixings                                 | M6 Eye Nut                                                                                                   |
| WLL                                     | 100Kg Vertical Load                                                                                          |
| Weight                                  | 0.27Kg (0.59 lbs)                                                                                            |
| Factor of Safety                        | 5:1                                                                                                          |
| Approval                                | TÜV Approved                                                                                                 |