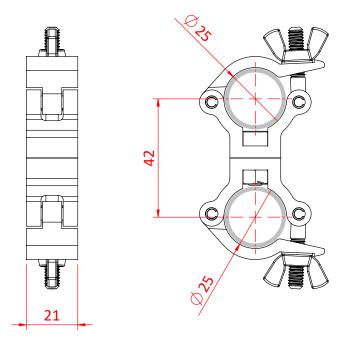

## 1" - 25mm Atom Parallel Coupler

| An Atom Parallel Coupler |                                                                                            |
|--------------------------|--------------------------------------------------------------------------------------------|
| Part Nos                 | T58880 - Silver<br>T5888001 - Black                                                        |
| Tube Diameter            | Ø1" - 25mm                                                                                 |
| Materials                | Main Body - AW6082 T6 Aluminium<br>Roll Pins - Stainless Steel<br>Eyebolt Assy - Grade 8.8 |
| Max Tightening<br>Torque | Hand Tighten                                                                               |
| Tube Centres             | 42mm (1.65")                                                                               |
| WLL                      | 100Kg                                                                                      |
| Weight                   | 0.10Kg (0.22 lbs)                                                                          |
| Factor of Safety         | 5:1                                                                                        |
| Approval                 | TÜV Approved                                                                               |

Dimensions in mm

Doughty Engineering Ltd - Crow Arch Lane, Ringwood, Hampshire, BH24 1NZ, UK +44 (0) 1425 478961, sales@doughty-engineering.co.uk - www.doughty-engineering.co.uk