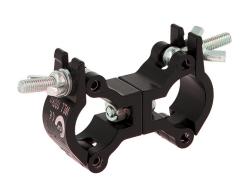

## 1" - 25mm Atom Parallel Coupler

| An Atom Parallel Coupler |                                                                                            |
|--------------------------|--------------------------------------------------------------------------------------------|
| Part Nos                 | T58880 - Silver<br>T5888001 - Black                                                        |
| Tube Diameter            | Ø1" - 25mm                                                                                 |
| Materials                | Main Body - AW6082 T6 Aluminium<br>Roll Pins - Stainless Steel<br>Eyebolt Assy - Grade 8.8 |
| Max Tightening<br>Torque | Hand Tighten                                                                               |
| Tube Centres             | 42mm (1.65")                                                                               |
| WLL                      | 100Kg                                                                                      |
| Weight                   | 0.10Kg (0.22 lbs)                                                                          |
| Factor of Safety         | 5:1                                                                                        |
| Approval                 | TÜV Approved                                                                               |