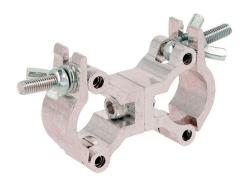

## 1" - 25mm Atom Parallel Coupler

| An Atom Parallel Coupler |                                                                                            |
|--------------------------|--------------------------------------------------------------------------------------------|
| Part Nos                 | T58880 - Silver<br>T5888001 - Black                                                        |
| Tube Diameter            | Ø1" - 25mm                                                                                 |
| Materials                | Main Body - AW6082 T6 Aluminium<br>Roll Pins - Stainless Steel<br>Eyebolt Assy - Grade 8.8 |
| Max Tightening<br>Torque | Hand Tighten                                                                               |
| Tube Centres             | 42mm (1.65")                                                                               |
| WLL                      | 100Kg                                                                                      |
| Weight                   | 0.10Kg (0.22 lbs)                                                                          |
| Factor of Safety         | 5:1                                                                                        |
| Approval                 | TÜV Approved                                                                               |