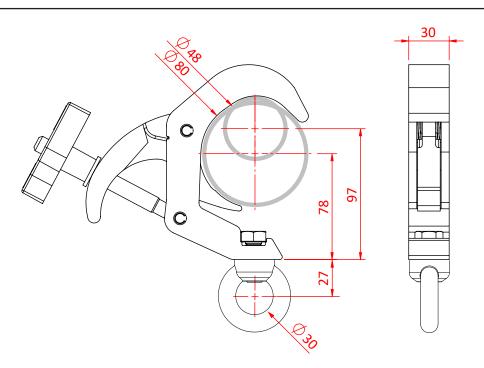

Dimensions in mm

Doughty Engineering Ltd - Crow Arch Lane, Ringwood, Hampshire, BH24 1NZ, UK +44 (0) 1425 478961, sales@doughty-engineering.co.uk - www.doughty-engineering.co.uk