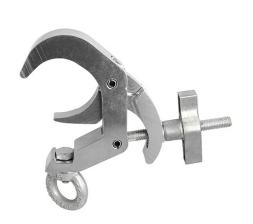

## Titan Quick Trigger Hook Clamp

**Product Data Sheet** 

| A Titan Quick Trigger clamp<br>fitted with an M12 Eye Nut |                                                                                                                    |
|-----------------------------------------------------------|--------------------------------------------------------------------------------------------------------------------|
| Part Nos                                                  | T58515 - Polished<br>T58516 - Powder Painted Satin Black                                                           |
| Tube Diameter                                             | Ø48 - 80mm (1.89" to 3.15")                                                                                        |
| Materials                                                 | Main Body - AW6082 T6 Aluminium<br>Roll Pins - Stainless Steel<br>Eyebolt Assy - Grade 8.8<br>Eye Nut - C15E Steel |
| Max Tightening<br>Torque                                  | Hand-tight Only                                                                                                    |
| Fixings                                                   | Fitted with an M12 Eye Nut                                                                                         |
| WLL                                                       | 100Kg Vertical Load                                                                                                |
| Weight                                                    | 1.00Kg (2.20 lbs)                                                                                                  |
| Factor of Safety                                          | 5:1                                                                                                                |
| Approval                                                  | TÜV Approved                                                                                                       |