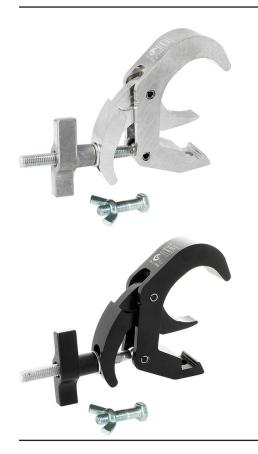

## Titan Quick Trigger Hook Clamp

**Product Data Sheet** 

| A Titan Quick Trigger clamp supplied with a fixing kit. |                                                                                            |
|---------------------------------------------------------|--------------------------------------------------------------------------------------------|
| Part Nos                                                | T58505 - Polished<br>T58506 - Powder Painted Satin Black                                   |
| Tube Diameter                                           | Ø48 - 80mm (1.89" to 3.15")                                                                |
| Materials                                               | Main Body - AW6082 T6 Aluminium<br>Roll Pins - Stainless Steel<br>Eyebolt Assy - Grade 8.8 |
| Max Tightening<br>Torque                                | Hand-tight Only                                                                            |
| Fixings                                                 | Supplied with M10 x 35 Bolt / Wing Nut                                                     |
| WLL                                                     | 100Kg                                                                                      |
| Weight                                                  | 1.00Kg (2.20 lbs)                                                                          |
| Factor of Safety                                        | 5:1                                                                                        |
| Approval                                                | TÜV Approved                                                                               |