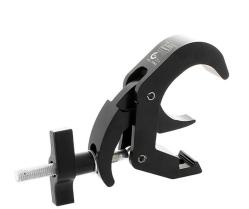

## Titan Quick Trigger Clamp

**Product Data Sheet** 

| A Titan Quick Trigger clamp with a slotted body to hold captive an M10 or M12 nut or bolt |                                                                                            |
|-------------------------------------------------------------------------------------------|--------------------------------------------------------------------------------------------|
| Part Nos                                                                                  | T58500 - Polished<br>T58501 - Powder Painted Satin Black                                   |
| Tube Diameter                                                                             | Ø48 - 80mm (1.89" to 3.15")                                                                |
| Materials                                                                                 | Main Body - AW6082 T6 Aluminium<br>Roll Pins - Stainless Steel<br>Eyebolt Assy - Grade 8.8 |
| Max Tightening<br>Torque                                                                  | Hand-tight Only                                                                            |
| Fixings                                                                                   | To be used with M10 or M12 Fixings                                                         |
| WLL                                                                                       | 100Kg                                                                                      |
| Weight                                                                                    | 0.69Kg (1.53 lbs)                                                                          |
| Factor of Safety                                                                          | 5:1                                                                                        |
| Approval                                                                                  | TÜV Approved                                                                               |