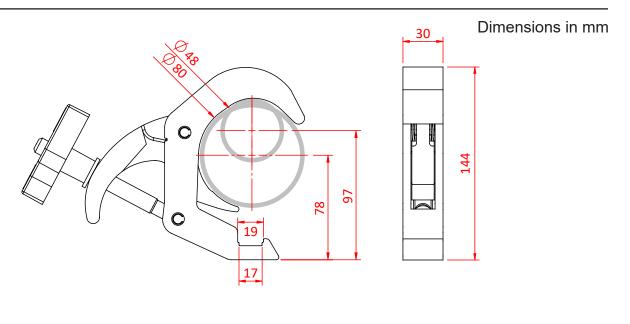

## Titan Quick Trigger Clamp

**Product Data Sheet** 

| A Titan Quick Trigger clamp with a slotted body to hold captive an M10 or M12 nut or bolt |                                                                                            |
|-------------------------------------------------------------------------------------------|--------------------------------------------------------------------------------------------|
| Part Nos                                                                                  | T58500 - Polished<br>T58501 - Powder Painted Satin Black                                   |
| Tube Diameter                                                                             | Ø48 - 80mm (1.89" to 3.15")                                                                |
| Materials                                                                                 | Main Body - AW6082 T6 Aluminium<br>Roll Pins - Stainless Steel<br>Eyebolt Assy - Grade 8.8 |
| Max Tightening<br>Torque                                                                  | Hand-tight Only                                                                            |
| Fixings                                                                                   | To be used with M10 or M12 Fixings                                                         |
| WLL                                                                                       | 100Kg                                                                                      |
| Weight                                                                                    | 0.69Kg (1.53 lbs)                                                                          |
| Factor of Safety                                                                          | 5:1                                                                                        |
| Approval                                                                                  | TÜV Approved                                                                               |