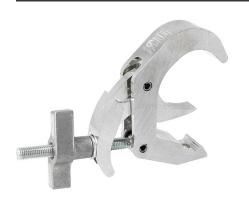

## Titan Quick Trigger Clamp

**Product Data Sheet** 

| A Titan Quick Trigger clamp with a slotted body to hold captive an M10 or M12 nut or bolt |                                                                                            |
|-------------------------------------------------------------------------------------------|--------------------------------------------------------------------------------------------|
| Part Nos                                                                                  | T58500 - Polished<br>T58501 - Powder Painted Satin Black                                   |
| Tube Diameter                                                                             | Ø48 - 80mm (1.89" to 3.15")                                                                |
| Materials                                                                                 | Main Body - AW6082 T6 Aluminium<br>Roll Pins - Stainless Steel<br>Eyebolt Assy - Grade 8.8 |
| Max Tightening<br>Torque                                                                  | Hand-tight Only                                                                            |
| Fixings                                                                                   | To be used with M10 or M12 Fixings                                                         |
| WLL                                                                                       | 100Kg                                                                                      |
| Weight                                                                                    | 0.69Kg (1.53 lbs)                                                                          |
| Factor of Safety                                                                          | 5:1                                                                                        |
| Approval                                                                                  | TÜV Approved                                                                               |