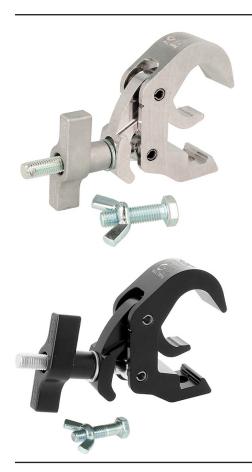

## Slimline Quick Trigger Hook Clamp

**Product Data Sheet** 

| A slimline Quick Trigger Clamp supplied with a fixing kit |                                                                                            |
|-----------------------------------------------------------|--------------------------------------------------------------------------------------------|
| Part Nos                                                  | T58305 - Polished<br>T58306 - Powder Painted Satin Black                                   |
| Tube Diameter                                             | Ø38 - 51mm (1.50" - 2.01")                                                                 |
| Materials                                                 | Main Body - AW6082 T6 Aluminium<br>Roll Pins - Stainless Steel<br>Eyebolt Assy - Grade 8.8 |
| Max Tightening<br>Torque                                  | Hand-tight Only                                                                            |
| Fixings                                                   | Supplied with M10 x 35 Bolt & Wing Nut                                                     |
| WLL                                                       | 100Kg                                                                                      |
| Weight                                                    | 0.57Kg (1.25 lbs)                                                                          |
| Factor of Safety                                          | 5:1                                                                                        |
| Approval                                                  | TÜV Approved                                                                               |