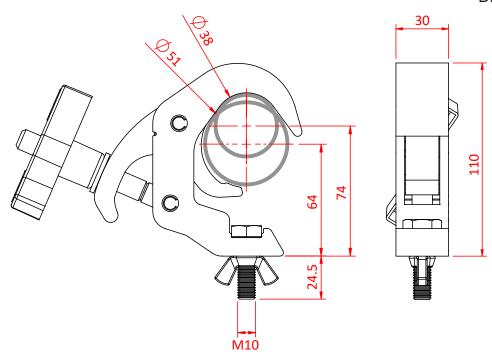

## Slimline Quick Trigger Hook Clamp

**Product Data Sheet** 

| A slimline Quick Trigger Clamp supplied with a fixing kit |                                                                                            |
|-----------------------------------------------------------|--------------------------------------------------------------------------------------------|
| Part Nos                                                  | T58305 - Polished<br>T58306 - Powder Painted Satin Black                                   |
| Tube Diameter                                             | Ø38 - 51mm (1.50" - 2.01")                                                                 |
| Materials                                                 | Main Body - AW6082 T6 Aluminium<br>Roll Pins - Stainless Steel<br>Eyebolt Assy - Grade 8.8 |
| Max Tightening<br>Torque                                  | Hand-tight Only                                                                            |
| Fixings                                                   | Supplied with M10 x 35 Bolt & Wing Nut                                                     |
| WLL                                                       | 100Kg                                                                                      |
| Weight                                                    | 0.57Kg (1.25 lbs)                                                                          |
| Factor of Safety                                          | 5:1                                                                                        |
| Approval                                                  | TÜV Approved                                                                               |

Dimensions in mm

Doughty Engineering Ltd - Crow Arch Lane, Ringwood, Hampshire, BH24 1NZ, UK +44 (0) 1425 478961, sales@doughty-engineering.co.uk - www.doughty-engineering.co.uk