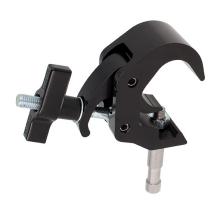

## Quick Trigger Baby Grid Clamp

**Product Data Sheet** 

| A Quick Trigger Clamp fitted with a Ø16mm Baby Grid Clamp spigot. |                                                                                                                        |
|-------------------------------------------------------------------|------------------------------------------------------------------------------------------------------------------------|
| Part Nos                                                          | T58250 - Polished<br>T58251 - Powder Painted Satin Black                                                               |
| Tube Diameter                                                     | Ø38 - 51mm                                                                                                             |
| Materials                                                         | Main Body - AW6082 T6 Aluminium<br>Roll Pins - Stainless Steel<br>Eyebolt Assy - Grade 8.8<br>Spigot - Stainless Steel |
| Max Tightening<br>Torque                                          | Hand Tighten only                                                                                                      |
| Spigot                                                            | Ø16mm Baby Grid Clamp Spigot                                                                                           |
| WLL                                                               | 100Kg                                                                                                                  |
| Weight                                                            | 0.83Kg                                                                                                                 |
| Factor of Safety                                                  | 5:1                                                                                                                    |
| Approval                                                          | TÜV Approved                                                                                                           |