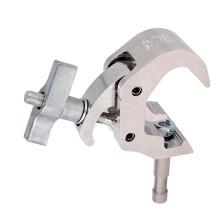

## Quick Trigger Baby Grid Clamp

**Product Data Sheet** 

| A Quick Trigger Clamp fitted with a Ø16mm Baby Grid Clamp spigot. |                                                                                                                        |
|-------------------------------------------------------------------|------------------------------------------------------------------------------------------------------------------------|
| Part Nos                                                          | T58250 - Polished<br>T58251 - Powder Painted Satin Black                                                               |
| Tube Diameter                                                     | Ø38 - 51mm                                                                                                             |
| Materials                                                         | Main Body - AW6082 T6 Aluminium<br>Roll Pins - Stainless Steel<br>Eyebolt Assy - Grade 8.8<br>Spigot - Stainless Steel |
| Max Tightening<br>Torque                                          | Hand Tighten only                                                                                                      |
| Spigot                                                            | Ø16mm Baby Grid Clamp Spigot                                                                                           |
| WLL                                                               | 100Kg                                                                                                                  |
| Weight                                                            | 0.83Kg                                                                                                                 |
| Factor of Safety                                                  | 5:1                                                                                                                    |
| Approval                                                          | TÜV Approved                                                                                                           |