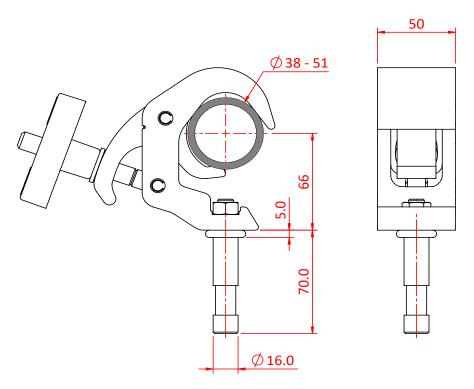

## Quick Trigger Baby Grid Clamp

**Product Data Sheet** 

| A Quick Trigger Clamp fitted with a Ø16mm Baby Grid Clamp spigot. |                                                                                                                        |
|-------------------------------------------------------------------|------------------------------------------------------------------------------------------------------------------------|
| Part Nos                                                          | T58250 - Polished<br>T58251 - Powder Painted Satin Black                                                               |
| Tube Diameter                                                     | Ø38 - 51mm                                                                                                             |
| Materials                                                         | Main Body - AW6082 T6 Aluminium<br>Roll Pins - Stainless Steel<br>Eyebolt Assy - Grade 8.8<br>Spigot - Stainless Steel |
| Max Tightening<br>Torque                                          | Hand Tighten only                                                                                                      |
| Spigot                                                            | Ø16mm Baby Grid Clamp Spigot                                                                                           |
| WLL                                                               | 100Kg                                                                                                                  |
| Weight                                                            | 0.83Kg                                                                                                                 |
| Factor of Safety                                                  | 5:1                                                                                                                    |
| Approval                                                          | TÜV Approved                                                                                                           |

Dimensions in mm

Doughty Engineering Ltd - Crow Arch Lane, Ringwood, Hampshire, BH24 1NZ, UK +44 (0) 1425 478961, sales@doughty-engineering.co.uk - www.doughty-engineering.co.uk