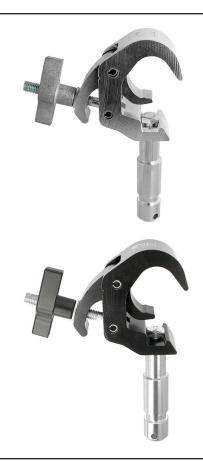

## Quick Trigger Big Ben Clamp

**Product Data Sheet** 

| A Quick Trigger Clamp fitted with a Ø28mm spigot. |                                                                                                                                      |
|---------------------------------------------------|--------------------------------------------------------------------------------------------------------------------------------------|
| Part Nos                                          | T58232 - Polished<br>T58234 - Powder Painted Satin Black                                                                             |
| Tube Diameter                                     | Ø38 - 51mm                                                                                                                           |
| Materials                                         | Main Body - AW6082 T6 Aluminium<br>Roll Pins - Stainless Steel<br>Eyebolt Assy & Fixings - Grade 8.8<br>Spigot - AW6082 T6 Aluminium |
| Max Tightening<br>Torque                          | Hand-tight only                                                                                                                      |
| Spigot                                            | Ø28mm TV Spigot                                                                                                                      |
| WLL                                               | 200Kg                                                                                                                                |
| Weight                                            | 0.92Kg                                                                                                                               |
| Factor of Safety                                  | 5:1                                                                                                                                  |
| Approval                                          | TÜV Approved                                                                                                                         |