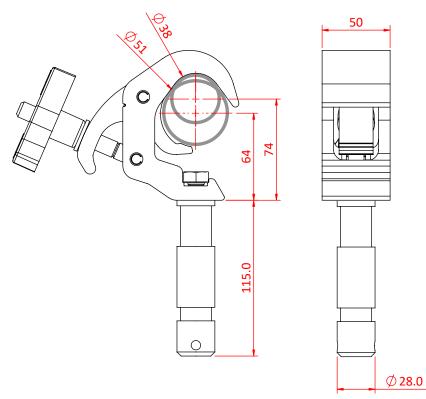

## Quick Trigger Big Ben Clamp

**Product Data Sheet** 

| A Quick Trigger Clamp fitted with a Ø28mm spigot. |                                                                                                                                      |
|---------------------------------------------------|--------------------------------------------------------------------------------------------------------------------------------------|
| Part Nos                                          | T58232 - Polished<br>T58234 - Powder Painted Satin Black                                                                             |
| Tube Diameter                                     | Ø38 - 51mm                                                                                                                           |
| Materials                                         | Main Body - AW6082 T6 Aluminium<br>Roll Pins - Stainless Steel<br>Eyebolt Assy & Fixings - Grade 8.8<br>Spigot - AW6082 T6 Aluminium |
| Max Tightening<br>Torque                          | Hand-tight only                                                                                                                      |
| Spigot                                            | Ø28mm TV Spigot                                                                                                                      |
| WLL                                               | 200Kg                                                                                                                                |
| Weight                                            | 0.92Kg                                                                                                                               |
| Factor of Safety                                  | 5:1                                                                                                                                  |
| Approval                                          | TÜV Approved                                                                                                                         |

Dimensions in mm

Doughty Engineering Ltd - Crow Arch Lane, Ringwood, Hampshire, BH24 1NZ, UK +44 (0) 1425 478961, sales@doughty-engineering.co.uk - www.doughty-engineering.co.uk