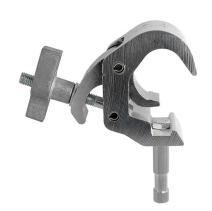

## Quick Trigger Beamer Clamp

**Product Data Sheet** 

| A Quick Trigger clamp fitted with a 16mm spigot. |                                                                                                                            |
|--------------------------------------------------|----------------------------------------------------------------------------------------------------------------------------|
| Part Nos                                         | T58225 - Polished<br>T58226 - Powder Painted Satin Black                                                                   |
| Tube Diameter                                    | Ø38 - 51mm                                                                                                                 |
| Materials                                        | Main Body - AW6082 T6 Aluminium<br>Roll Pins - Stainless Steel<br>Eyebolt Assy - Grade 8.8<br>Spigot - AW6082 T6 Aluminium |
| Max Tightening Torque                            | Hand-tight only                                                                                                            |
| Fixings                                          | 16mm Spigot                                                                                                                |
| WLL                                              | 100Kg                                                                                                                      |
| Weight                                           | 0.83Kg                                                                                                                     |
| Factor of Safety                                 | 5:1                                                                                                                        |
| Approval                                         | TÜV Approved                                                                                                               |