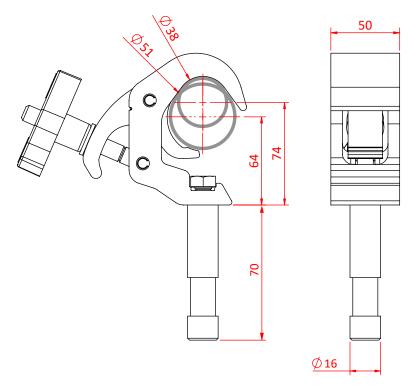

## Quick Trigger Beamer Clamp

**Product Data Sheet** 

| A Quick Trigger clamp fitted with a 16mm spigot. |                                                                                                                            |
|--------------------------------------------------|----------------------------------------------------------------------------------------------------------------------------|
| Part Nos                                         | T58225 - Polished<br>T58226 - Powder Painted Satin Black                                                                   |
| Tube Diameter                                    | Ø38 - 51mm                                                                                                                 |
| Materials                                        | Main Body - AW6082 T6 Aluminium<br>Roll Pins - Stainless Steel<br>Eyebolt Assy - Grade 8.8<br>Spigot - AW6082 T6 Aluminium |
| Max Tightening Torque                            | Hand-tight only                                                                                                            |
| Fixings                                          | 16mm Spigot                                                                                                                |
| WLL                                              | 100Kg                                                                                                                      |
| Weight                                           | 0.83Kg                                                                                                                     |
| Factor of Safety                                 | 5:1                                                                                                                        |
| Approval                                         | TÜV Approved                                                                                                               |

Dimensions in mm

Doughty Engineering Ltd - Crow Arch Lane, Ringwood, Hampshire, BH24 1NZ, UK +44 (0) 1425 478961, sales@doughty-engineering.co.uk - www.doughty-engineering.co.uk