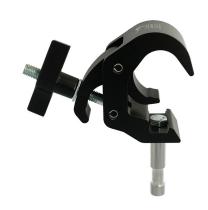

## Quick Trigger Beamer Clamp

**Product Data Sheet** 

| A Quick Trigger clamp fitted with a 16mm spigot. |                                                                                                                            |
|--------------------------------------------------|----------------------------------------------------------------------------------------------------------------------------|
| Part Nos                                         | T58225 - Polished<br>T58226 - Powder Painted Satin Black                                                                   |
| Tube Diameter                                    | Ø38 - 51mm                                                                                                                 |
| Materials                                        | Main Body - AW6082 T6 Aluminium<br>Roll Pins - Stainless Steel<br>Eyebolt Assy - Grade 8.8<br>Spigot - AW6082 T6 Aluminium |
| Max Tightening Torque                            | Hand-tight only                                                                                                            |
| Fixings                                          | 16mm Spigot                                                                                                                |
| WLL                                              | 100Kg                                                                                                                      |
| Weight                                           | 0.83Kg                                                                                                                     |
| Factor of Safety                                 | 5:1                                                                                                                        |
| Approval                                         | TÜV Approved                                                                                                               |