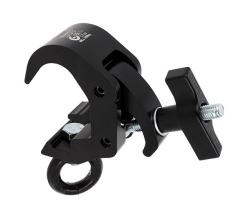

## Quick Trigger Hanging Clamp

| A Quick Trigger Camp<br>fitted with an M12 Eye Nut |                                                                                                                    |
|----------------------------------------------------|--------------------------------------------------------------------------------------------------------------------|
| Part Nos                                           | T58215 - Polished<br>T58216 - Powder Painted Satin Black                                                           |
| Tube Diameter                                      | Ø38 - 51mm (1.50" - 2.01")                                                                                         |
| Materials                                          | Main Body - AW6082 T6 Aluminium<br>Roll Pins - Stainless Steel<br>Eyebolt Assy - Grade 8.8<br>Eye Nut - C15E Steel |
| Max Tightening<br>Torque                           | Hand-tight Only                                                                                                    |
| Fixings                                            | M12 Eye Nut                                                                                                        |
| WLL                                                | 250Kg Vertical Load                                                                                                |
| Weight                                             | 0.97Kg (2.13 lbs)                                                                                                  |
| Factor of Safety                                   | 5:1                                                                                                                |
| Approval                                           | TÜV Approved                                                                                                       |