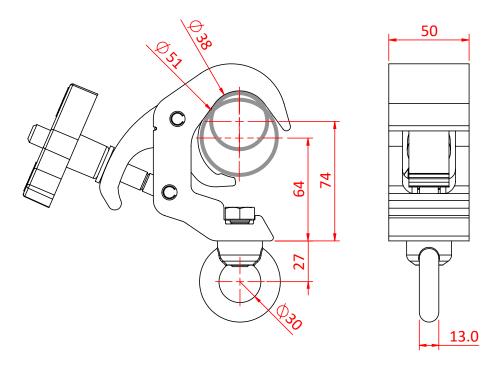

## Quick Trigger Hanging Clamp

| A Quick Trigger Camp<br>fitted with an M12 Eye Nut |                                                                                                                    |
|----------------------------------------------------|--------------------------------------------------------------------------------------------------------------------|
| Part Nos                                           | T58215 - Polished<br>T58216 - Powder Painted Satin Black                                                           |
| Tube Diameter                                      | Ø38 - 51mm (1.50" - 2.01")                                                                                         |
| Materials                                          | Main Body - AW6082 T6 Aluminium<br>Roll Pins - Stainless Steel<br>Eyebolt Assy - Grade 8.8<br>Eye Nut - C15E Steel |
| Max Tightening<br>Torque                           | Hand-tight Only                                                                                                    |
| Fixings                                            | M12 Eye Nut                                                                                                        |
| WLL                                                | 250Kg Vertical Load                                                                                                |
| Weight                                             | 0.97Kg (2.13 lbs)                                                                                                  |
| Factor of Safety                                   | 5:1                                                                                                                |
| Approval                                           | TÜV Approved                                                                                                       |

Dimensions in mm

Doughty Engineering Ltd - Crow Arch Lane, Ringwood, Hampshire, BH24 1NZ, UK +44 (0) 1425 478961, sales@doughty-engineering.co.uk - www.doughty-engineering.co.uk