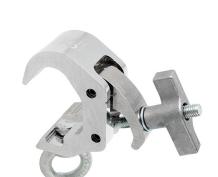

## Quick Trigger Hanging Clamp

| A Quick Trigger Camp<br>fitted with an M12 Eye Nut |                                                                                                                    |
|----------------------------------------------------|--------------------------------------------------------------------------------------------------------------------|
| Part Nos                                           | T58215 - Polished<br>T58216 - Powder Painted Satin Black                                                           |
| Tube Diameter                                      | Ø38 - 51mm (1.50" - 2.01")                                                                                         |
| Materials                                          | Main Body - AW6082 T6 Aluminium<br>Roll Pins - Stainless Steel<br>Eyebolt Assy - Grade 8.8<br>Eye Nut - C15E Steel |
| Max Tightening<br>Torque                           | Hand-tight Only                                                                                                    |
| Fixings                                            | M12 Eye Nut                                                                                                        |
| WLL                                                | 250Kg Vertical Load                                                                                                |
| Weight                                             | 0.97Kg (2.13 lbs)                                                                                                  |
| Factor of Safety                                   | 5:1                                                                                                                |
| Approval                                           | TÜV Approved                                                                                                       |