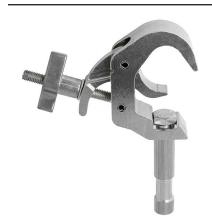

## Baby Quick Trigger Beamer Clamp

**Product Data Sheet** 

| A Baby Quick Trigger Clamp fitted with a 16mm spigot. |                                                                                                                            |
|-------------------------------------------------------|----------------------------------------------------------------------------------------------------------------------------|
| Part Nos                                              | T58155 - Polished<br>T58156 - Powder Painted Satin Black                                                                   |
| Tube Diameter                                         | Ø25 - 38mm                                                                                                                 |
| Materials                                             | Main Body - AW6082 T6 Aluminium<br>Roll Pins - Stainless Steel<br>Eyebolt Assy - Grade 8.8<br>Spigot - AW6082 T6 Aluminium |
| Max Tightening<br>Torque                              | Hand-tight only                                                                                                            |
| Fixings                                               | 16mm Spigot                                                                                                                |
| WLL                                                   | 40Kg                                                                                                                       |
| Weight                                                | 0.25Kg                                                                                                                     |
| Factor of Safety                                      | 5:1                                                                                                                        |
| Approval                                              | TÜV Approved                                                                                                               |