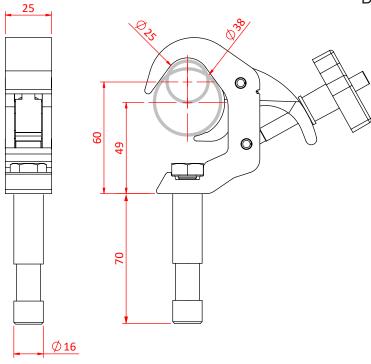

Dimensions in mm

Doughty Engineering Ltd - Crow Arch Lane, Ringwood, Hampshire, BH24 1NZ, UK +44 (0) 1425 478961, sales@doughty-engineering.co.uk - www.doughty-engineering.co.uk