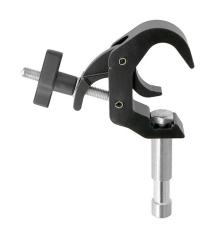

## Baby Quick Trigger Beamer Clamp

**Product Data Sheet** 

| A Baby Quick Trigger Clamp fitted with a 16mm spigot. |                                                                                                                            |
|-------------------------------------------------------|----------------------------------------------------------------------------------------------------------------------------|
| Part Nos                                              | T58155 - Polished<br>T58156 - Powder Painted Satin Black                                                                   |
| Tube Diameter                                         | Ø25 - 38mm                                                                                                                 |
| Materials                                             | Main Body - AW6082 T6 Aluminium<br>Roll Pins - Stainless Steel<br>Eyebolt Assy - Grade 8.8<br>Spigot - AW6082 T6 Aluminium |
| Max Tightening<br>Torque                              | Hand-tight only                                                                                                            |
| Fixings                                               | 16mm Spigot                                                                                                                |
| WLL                                                   | 40Kg                                                                                                                       |
| Weight                                                | 0.25Kg                                                                                                                     |
| Factor of Safety                                      | 5:1                                                                                                                        |
| Approval                                              | TÜV Approved                                                                                                               |