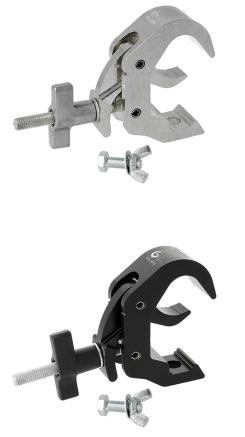

## Baby Quick Trigger Clamp

Γ

| A Baby Quick Trigger clamp ideal for use with smaller trusses |                                                                                            |
|---------------------------------------------------------------|--------------------------------------------------------------------------------------------|
| Part Nos                                                      | T58150 - Polished<br>T58151 - Powder Painted Satin Black                                   |
| Tube Diameter                                                 | Ø25 - 38mm (0.98" - 1.50")                                                                 |
| Materials                                                     | Main Body - AW6082 T6 Aluminium<br>Roll Pins - Stainless Steel<br>Eyebolt Assy - Grade 8.8 |
| Max Tightening<br>Torque                                      | Hand-tight Only                                                                            |
| Fixings                                                       | To be used with M8 or M10 Fixings                                                          |
| WLL                                                           | 40Kg                                                                                       |
| Weight                                                        | 0.24Kg (0.52 lbs)                                                                          |
| Factor of Safety                                              | 5:1                                                                                        |
| Approval                                                      | TÜV Approved                                                                               |