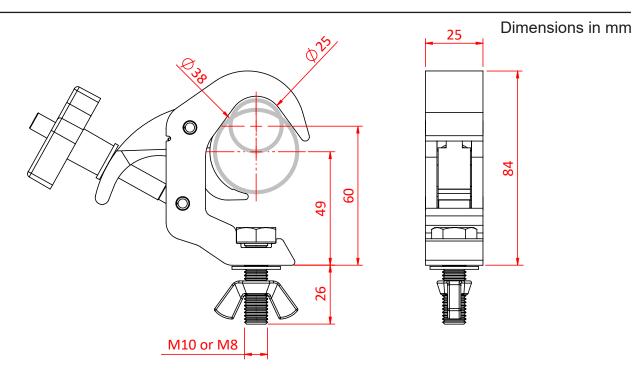

## Baby Quick Trigger Clamp

Γ

| A Baby Quick Trigger clamp ideal for use with smaller trusses |                                                                                            |
|---------------------------------------------------------------|--------------------------------------------------------------------------------------------|
| Part Nos                                                      | T58150 - Polished<br>T58151 - Powder Painted Satin Black                                   |
| Tube Diameter                                                 | Ø25 - 38mm (0.98" - 1.50")                                                                 |
| Materials                                                     | Main Body - AW6082 T6 Aluminium<br>Roll Pins - Stainless Steel<br>Eyebolt Assy - Grade 8.8 |
| Max Tightening<br>Torque                                      | Hand-tight Only                                                                            |
| Fixings                                                       | To be used with M8 or M10 Fixings                                                          |
| WLL                                                           | 40Kg                                                                                       |
| Weight                                                        | 0.24Kg (0.52 lbs)                                                                          |
| Factor of Safety                                              | 5:1                                                                                        |
| Approval                                                      | TÜV Approved                                                                               |