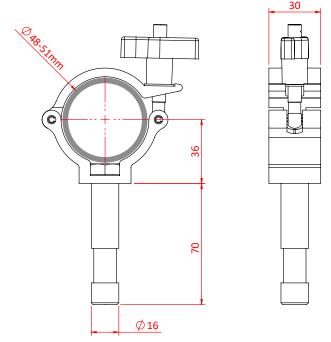

## Super Lightweight Beamer Clamp

**Product Data Sheet** 

| A super lightweight half coupler fitted with a 16mm (0.63") Lighting Pin. |                                                                                       |
|---------------------------------------------------------------------------|---------------------------------------------------------------------------------------|
| Part Nos                                                                  | T58125 - Polished<br>T5812501 - Powder Painted Satin Black                            |
| Tube Diameter                                                             | Ø48 - 51mm (1.89" - 2.01")                                                            |
| Materials                                                                 | Main Body - AW6082 T6 Aluminium<br>Roll Pins - Stainless Steel<br>Eyebolt - Grade 8.8 |
| Max Tightening<br>Torque                                                  | Hand-tight Only                                                                       |
| Fixings                                                                   | Fitted with a 16mm (0.63") Lighting Pin                                               |
| WLL                                                                       | 100Kg                                                                                 |
| Weight                                                                    | 0.19Kg (0.42 lbs)                                                                     |
| Factor of Safety                                                          | 5:1                                                                                   |
| Approval                                                                  | TÜV Approved                                                                          |

Dimensions in mm

Doughty Engineering Ltd - Crow Arch Lane, Ringwood, Hampshire, BH24 1NZ, UK +44 (0) 1425 478961, sales@doughty-engineering.co.uk - www.doughty-engineering.co.uk