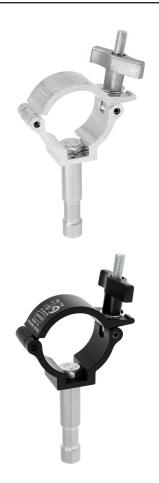

## Super Lightweight Beamer Clamp

**Product Data Sheet** 

| A super lightweight half coupler fitted with a 16mm (0.63") Lighting Pin. |                                                                                       |
|---------------------------------------------------------------------------|---------------------------------------------------------------------------------------|
| Part Nos                                                                  | T58125 - Polished<br>T5812501 - Powder Painted Satin Black                            |
| Tube Diameter                                                             | Ø48 - 51mm (1.89" - 2.01")                                                            |
| Materials                                                                 | Main Body - AW6082 T6 Aluminium<br>Roll Pins - Stainless Steel<br>Eyebolt - Grade 8.8 |
| Max Tightening<br>Torque                                                  | Hand-tight Only                                                                       |
| Fixings                                                                   | Fitted with a 16mm (0.63") Lighting Pin                                               |
| WLL                                                                       | 100Kg                                                                                 |
| Weight                                                                    | 0.19Kg (0.42 lbs)                                                                     |
| Factor of Safety                                                          | 5:1                                                                                   |
| Approval                                                                  | TÜV Approved                                                                          |