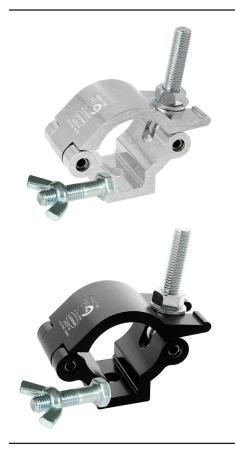

## Lightweight Hook Clamp Coupler

**Product Data Sheet** 

| A high tensile extruded half coupler supplied with fixing kit |                                                                                            |
|---------------------------------------------------------------|--------------------------------------------------------------------------------------------|
| Part Nos                                                      | T58105 - Polished<br>T58106 - Powder Painted Satin Black                                   |
| Tube Diameter                                                 | Ø48 - 51mm (1.89" - 2.01")                                                                 |
| Materials                                                     | Main Body - AW6082 T6 Aluminium<br>Roll Pins - Stainless Steel<br>Eyebolt Assy - Grade 8.8 |
| Max Tightening<br>Torque                                      | 30Nm                                                                                       |
| Fixings                                                       | Supplied with M10 x 35 Bolt / Wing Nut                                                     |
| WLL                                                           | 500Kg                                                                                      |
| Weight                                                        | 0.42Kg (0.92 lbs)                                                                          |
| Factor of Safety                                              | 5:1                                                                                        |
| Approval                                                      | TÜV Approved                                                                               |