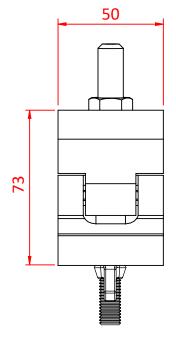

Dimensions in mm

Doughty Engineering Ltd - Crow Arch Lane, Ringwood, Hampshire, BH24 1NZ, UK +44 (0) 1425 478961, sales@doughty-engineering.co.uk - www.doughty-engineering.co.uk