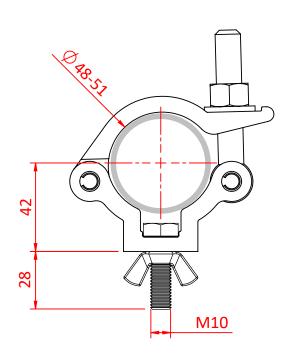

## Lightweight Hook Clamp Coupler

**Product Data Sheet** 

| A high tensile extruded half coupler supplied with fixing kit |                                                                                            |
|---------------------------------------------------------------|--------------------------------------------------------------------------------------------|
| Part Nos                                                      | T58105 - Polished<br>T58106 - Powder Painted Satin Black                                   |
| Tube Diameter                                                 | Ø48 - 51mm (1.89" - 2.01")                                                                 |
| Materials                                                     | Main Body - AW6082 T6 Aluminium<br>Roll Pins - Stainless Steel<br>Eyebolt Assy - Grade 8.8 |
| Max Tightening<br>Torque                                      | 30Nm                                                                                       |
| Fixings                                                       | Supplied with M10 x 35 Bolt / Wing Nut                                                     |
| WLL                                                           | 500Kg                                                                                      |
| Weight                                                        | 0.42Kg (0.92 lbs)                                                                          |
| Factor of Safety                                              | 5:1                                                                                        |
| Approval                                                      | TÜV Approved                                                                               |

Dimensions in mm

Doughty Engineering Ltd - Crow Arch Lane, Ringwood, Hampshire, BH24 1NZ, UK +44 (0) 1425 478961, sales@doughty-engineering.co.uk - www.doughty-engineering.co.uk