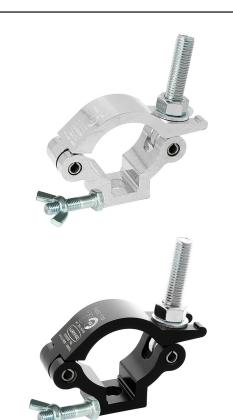

## Slimline Lightweight Hook Clamp Coupler

**Product Data Sheet** 

| A high tensile extruded Slimline half coupler supplied with fixing kit |                                                                                            |
|------------------------------------------------------------------------|--------------------------------------------------------------------------------------------|
| Part Nos                                                               | T58085 - Polished<br>T58086 - Powder Painted Satin Black                                   |
| Tube Diameter                                                          | Ø48 - 51mm (1.89" - 2.01")                                                                 |
| Materials                                                              | Main Body - AW6082 T6 Aluminium<br>Roll Pins - Stainless Steel<br>Eyebolt Assy - Grade 8.8 |
| Max Tightening<br>Torque                                               | 30Nm                                                                                       |
| Fixings                                                                | Supplied with M10 x 35 Bolt / Wing Nut                                                     |
| WLL                                                                    | 300Kg                                                                                      |
| Weight                                                                 | 0.32Kg (0.70 lbs)                                                                          |
| Factor of Safety                                                       | 5:1                                                                                        |
| Approval                                                               | TÜV Approved                                                                               |