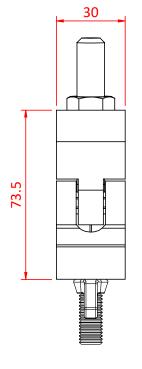

Dimensions in mm

Doughty Engineering Ltd - Crow Arch Lane, Ringwood, Hampshire, BH24 1NZ, UK +44 (0) 1425 478961, sales@doughty-engineering.co.uk - www.doughty-engineering.co.uk