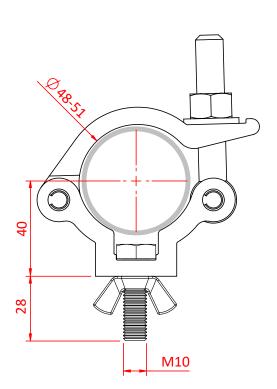

## Slimline Lightweight Hook Clamp Coupler

**Product Data Sheet** 

| A high tensile extruded Slimline half coupler supplied with fixing kit |                                                                                            |
|------------------------------------------------------------------------|--------------------------------------------------------------------------------------------|
| Part Nos                                                               | T58085 - Polished<br>T58086 - Powder Painted Satin Black                                   |
| Tube Diameter                                                          | Ø48 - 51mm (1.89" - 2.01")                                                                 |
| Materials                                                              | Main Body - AW6082 T6 Aluminium<br>Roll Pins - Stainless Steel<br>Eyebolt Assy - Grade 8.8 |
| Max Tightening<br>Torque                                               | 30Nm                                                                                       |
| Fixings                                                                | Supplied with M10 x 35 Bolt / Wing Nut                                                     |
| WLL                                                                    | 300Kg                                                                                      |
| Weight                                                                 | 0.32Kg (0.70 lbs)                                                                          |
| Factor of Safety                                                       | 5:1                                                                                        |
| Approval                                                               | TÜV Approved                                                                               |