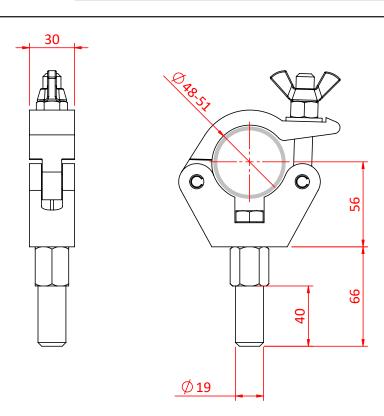

## Slimline Doughty Little Tom Clamp

| A Slimline Half Coupler fitted with a Ø19mm Spigot. |                                                                                                                                      |
|-----------------------------------------------------|--------------------------------------------------------------------------------------------------------------------------------------|
| Part Nos                                            | T58026 - Polished                                                                                                                    |
| Tube Diameter                                       | Ø48 - 51mm                                                                                                                           |
| Materials                                           | Main Body - AW6082 T6 Aluminium<br>Roll Pins - Stainless Steel<br>Fixings & Eyebolt Assy - Grade 8.8<br>Spigot - AW6082 T6 Aluminium |
| Max Tightening                                      | 30Nm                                                                                                                                 |
| Fixings                                             | Ø19mm Stainless Spigot                                                                                                               |
| WLL                                                 | Not Rated                                                                                                                            |
| Weight                                              | 0.44Kg                                                                                                                               |
| Approval                                            | TÜV Approved                                                                                                                         |