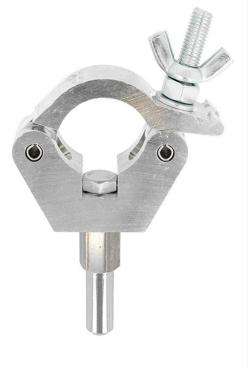

## Slimline Doughty Little Tom Clamp

| A Slimline Half Coupler fitted with a Ø19mm Spigot. |                                                                                                                                      |
|-----------------------------------------------------|--------------------------------------------------------------------------------------------------------------------------------------|
| Part Nos                                            | T58026 - Polished                                                                                                                    |
| Tube Diameter                                       | Ø48 - 51mm                                                                                                                           |
| Materials                                           | Main Body - AW6082 T6 Aluminium<br>Roll Pins - Stainless Steel<br>Fixings & Eyebolt Assy - Grade 8.8<br>Spigot - AW6082 T6 Aluminium |
| Max Tightening                                      | 30Nm                                                                                                                                 |
| Fixings                                             | Ø19mm Stainless Spigot                                                                                                               |
| WLL                                                 | Not Rated                                                                                                                            |
| Weight                                              | 0.44Kg                                                                                                                               |
| Approval                                            | TÜV Approved                                                                                                                         |