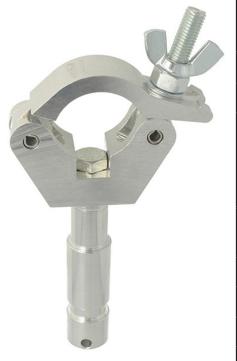

## Slimline Big Ben Clamp

| A slimline half coupler fitted with Ø28mm spigot. |                                                                                                                                      |
|---------------------------------------------------|--------------------------------------------------------------------------------------------------------------------------------------|
| Part Nos                                          | T58018 - Polished                                                                                                                    |
| Tube Diameter                                     | Ø48 - 51mm                                                                                                                           |
| Materials                                         | Main Body - AW6082 T6 Aluminium<br>Roll Pins - Stainless Steel<br>Fixings & Eyebolt Assy - Grade 8.8<br>Spigot - AW6082 T6 Aluminium |
| Max Tightening<br>Torque                          | 30Nm                                                                                                                                 |
| WLL                                               | 200Kg                                                                                                                                |
| Weight                                            | 0.48Kg                                                                                                                               |
| Factor of Safety                                  | 5:1                                                                                                                                  |
| Approval                                          | TÜV Approved                                                                                                                         |