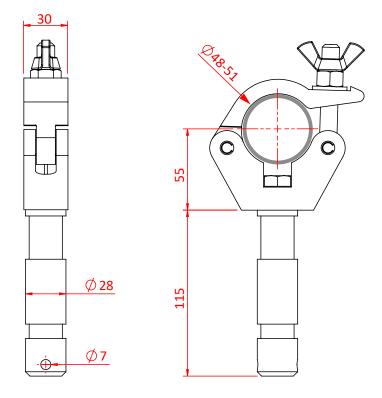

## Slimline Big Ben Clamp

| A slimline half coupler fitted with Ø28mm spigot. |                                                                                                                                      |
|---------------------------------------------------|--------------------------------------------------------------------------------------------------------------------------------------|
| Part Nos                                          | T58018 - Polished                                                                                                                    |
| Tube Diameter                                     | Ø48 - 51mm                                                                                                                           |
| Materials                                         | Main Body - AW6082 T6 Aluminium<br>Roll Pins - Stainless Steel<br>Fixings & Eyebolt Assy - Grade 8.8<br>Spigot - AW6082 T6 Aluminium |
| Max Tightening<br>Torque                          | 30Nm                                                                                                                                 |
| WLL                                               | 200Kg                                                                                                                                |
| Weight                                            | 0.48Kg                                                                                                                               |
| Factor of Safety                                  | 5:1                                                                                                                                  |
| Approval                                          | TÜV Approved                                                                                                                         |

Dimensions in mm

Doughty Engineering Ltd - Crow Arch Lane, Ringwood, Hampshire, BH24 1NZ, UK +44 (0) 1425 478961, sales@doughty-engineering.co.uk - www.doughty-engineering.co.uk