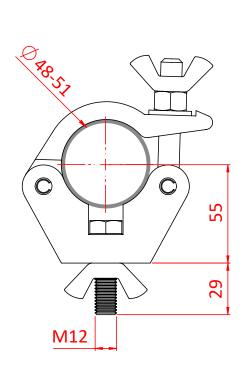

## Slimline Hook Clamp Coupler

| A slimline half coupler supplied with fixing kit.<br>Slotted to hold captive an M12 Nut or Bolt |                                                                                            |
|-------------------------------------------------------------------------------------------------|--------------------------------------------------------------------------------------------|
| Part Nos                                                                                        | T58010 - Polished<br>T58011 - Powder Painted Satin Black                                   |
| Tube Diameter                                                                                   | Ø48 - 51mm                                                                                 |
| Materials                                                                                       | Main Body - AW6082 T6 Aluminium<br>Roll Pins - Stainless Steel<br>Eyebolt Assy - Grade 8.8 |
| Max Tightening<br>Torque                                                                        | 30Nm                                                                                       |
| Fixings                                                                                         | Supplied with M12x45 Bolt / Wing Nut                                                       |
| WLL                                                                                             | 750Kg                                                                                      |
| Weight                                                                                          | 0.50Kg                                                                                     |
| Factor of Safety                                                                                | 5:1                                                                                        |
| Approval                                                                                        | TÜV Approved                                                                               |

Dimensions in mm

Doughty Engineering Ltd - Crow Arch Lane, Ringwood, Hampshire, BH24 1NZ, UK +44 (0) 1425 478961, sales@doughty-engineering.co.uk - www.doughty-engineering.co.uk