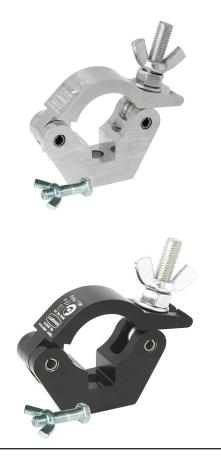

## Slimline Hook Clamp Coupler

| A slimline half coupler supplied with fixing kit.<br>Slotted to hold captive an M12 Nut or Bolt |                                                                                            |
|-------------------------------------------------------------------------------------------------|--------------------------------------------------------------------------------------------|
| Part Nos                                                                                        | T58010 - Polished<br>T58011 - Powder Painted Satin Black                                   |
| Tube Diameter                                                                                   | Ø48 - 51mm                                                                                 |
| Materials                                                                                       | Main Body - AW6082 T6 Aluminium<br>Roll Pins - Stainless Steel<br>Eyebolt Assy - Grade 8.8 |
| Max Tightening<br>Torque                                                                        | 30Nm                                                                                       |
| Fixings                                                                                         | Supplied with M12x45 Bolt / Wing Nut                                                       |
| WLL                                                                                             | 750Kg                                                                                      |
| Weight                                                                                          | 0.50Kg                                                                                     |
| Factor of Safety                                                                                | 5:1                                                                                        |
| Approval                                                                                        | TÜV Approved                                                                               |