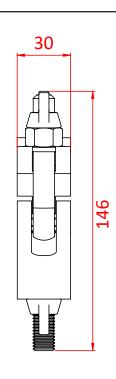

## Slimline Hook Clamp Coupler

| A slimline half coupler supplied with fixing kit.<br>Slotted to hold captive an M12 Nut or Bolt |                                                                                            |
|-------------------------------------------------------------------------------------------------|--------------------------------------------------------------------------------------------|
| Part Nos                                                                                        | T58010 - Polished<br>T58011 - Powder Painted Satin Black                                   |
| Tube Diameter                                                                                   | Ø48 - 51mm                                                                                 |
| Materials                                                                                       | Main Body - AW6082 T6 Aluminium<br>Roll Pins - Stainless Steel<br>Eyebolt Assy - Grade 8.8 |
| Max Tightening<br>Torque                                                                        | 30Nm                                                                                       |
| Fixings                                                                                         | Supplied with M12x45 Bolt / Wing Nut                                                       |
| WLL                                                                                             | 750Kg                                                                                      |
| Weight                                                                                          | 0.50Kg                                                                                     |
| Factor of Safety                                                                                | 5:1                                                                                        |
| Approval                                                                                        | TÜV Approved                                                                               |

Dimensions in mm

Doughty Engineering Ltd - Crow Arch Lane, Ringwood, Hampshire, BH24 1NZ, UK +44 (0) 1425 478961, sales@doughty-engineering.co.uk - www.doughty-engineering.co.uk