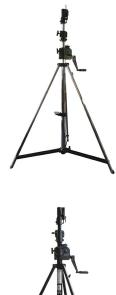

**Easy Lift Stands** 

Product Data Sheet

| Easy Lift Stands  |                                                             |
|-------------------|-------------------------------------------------------------|
| Part Nos          | T55510 - Chrome<br>T55511 - Black                           |
| Receiver Diameter | Ø16mm & Ø28mm                                               |
| Foldaway Spigot   | Ø16mm                                                       |
| Materials         | Mild Steel, Stainless Steel, Aluminium<br>Grade 8.8 Fixings |
| Maximum Height    | 3.80m                                                       |
| Minimum Height    | 1.74m                                                       |
| Folded Length     | 1.86m                                                       |
| Base Diameter     | Ø1.24m                                                      |
| WLL               | 30Kg                                                        |
| Weight            | 26.2Kg                                                      |
| Approval          | TÜV Approved                                                |