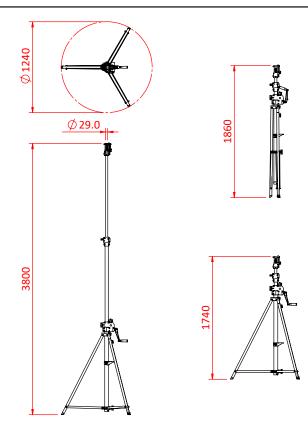

**Easy Lift Stands** 

Product Data Sheet

| Easy Lift Stands  |                                                             |
|-------------------|-------------------------------------------------------------|
| Part Nos          | T55510 - Chrome<br>T55511 - Black                           |
| Receiver Diameter | Ø16mm & Ø28mm                                               |
| Foldaway Spigot   | Ø16mm                                                       |
| Materials         | Mild Steel, Stainless Steel, Aluminium<br>Grade 8.8 Fixings |
| Maximum Height    | 3.80m                                                       |
| Minimum Height    | 1.74m                                                       |
| Folded Length     | 1.86m                                                       |
| Base Diameter     | Ø1.24m                                                      |
| WLL               | 30Kg                                                        |
| Weight            | 26.2Kg                                                      |
| Approval          | TÜV Approved                                                |

Dimensions in mm

Doughty Engineering Ltd - Crow Arch Lane, Ringwood, Hampshire, BH24 1NZ, UK +44 (0) 1425 478961, sales@doughty-engineering.co.uk - www.doughty-engineering.co.uk