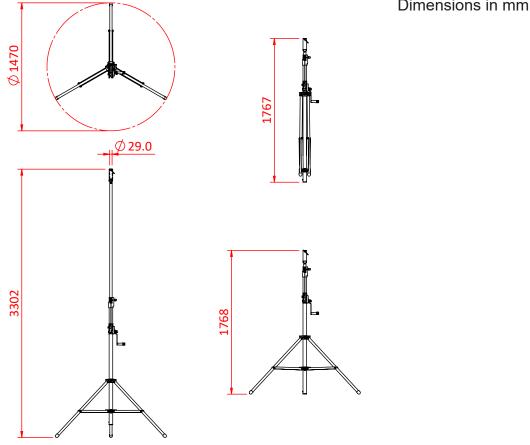

## Nebula 33 Windup **Shadow Stand**

**Product Data Sheet** 

| A high quality Nebula wind up stand with a slimline self-<br>braking/clutch winch system. |                                             |
|-------------------------------------------------------------------------------------------|---------------------------------------------|
| Part Nos                                                                                  | T55201                                      |
| Receiver Diameter                                                                         | Ø29mm                                       |
| Materials                                                                                 | ERW Steel and Aluminium Grade 8.8 Fasteners |
| Finish                                                                                    | Powder coated black                         |
| Maximum Height                                                                            | 3.30m                                       |
| Minimum Height                                                                            | 1.70m                                       |
| Folded Length                                                                             | 1.70m                                       |
| Base Diameter                                                                             | Ø1.47m                                      |
| WLL                                                                                       | 60Kg                                        |
| Weight                                                                                    | 13.80Kg                                     |

Dimensions in mm

Doughty Engineering Ltd - Crow Arch Lane, Ringwood, Hampshire, BH24 1NZ, UK +44 (0) 1425 478961, sales@doughty-engineering.co.uk - www.doughty-engineering.co.uk