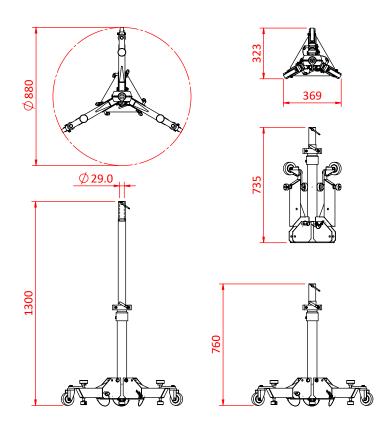

## **Product Data Sheet**

| A Professional Followspot Stand with a Ø29mm receiver |                                          |
|-------------------------------------------------------|------------------------------------------|
| Part Nos                                              | T54402                                   |
| Receiver Diameter                                     | Ø29mm                                    |
| Materials                                             | Mild Steel & Aluminium Grade 8.8 Fixings |
| Finish                                                | Powder painted black                     |
| Maximum Height                                        | 1.30m                                    |
| Minimum Height                                        | 0.76m                                    |
| Folded Length                                         | 0.73m                                    |
| Base Diameter                                         | Ø 0.88m                                  |
| Weight                                                | 20Kg                                     |
| WLL                                                   | 75Kg                                     |

Dimensions in mm

Doughty Engineering Ltd - Crow Arch Lane, Ringwood, Hampshire, BH24 1NZ, UK +44 (0) 1425 478961, sales@doughty-engineering.co.uk - www.doughty-engineering.co.uk