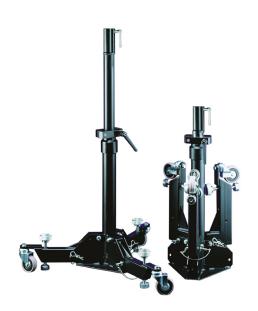

## **Professional Followspot Stand**

## **Product Data Sheet**

| A Professional Followspot Stand with a Ø29mm receiver |                                          |
|-------------------------------------------------------|------------------------------------------|
| Part Nos                                              | T54402                                   |
| Receiver Diameter                                     | Ø29mm                                    |
| Materials                                             | Mild Steel & Aluminium Grade 8.8 Fixings |
| Finish                                                | Powder painted black                     |
| Maximum Height                                        | 1.30m                                    |
| Minimum Height                                        | 0.76m                                    |
| Folded Length                                         | 0.73m                                    |
| Base Diameter                                         | Ø 0.88m                                  |
| Weight                                                | 20Kg                                     |
| WLL                                                   | 75Kg                                     |