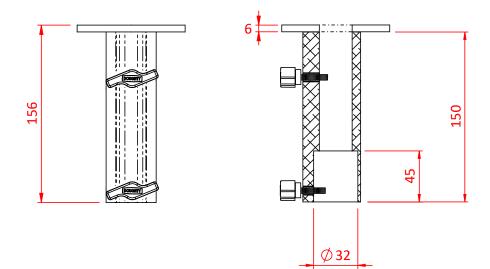

## Product Data Sheet

| A 29mm receiver with a 95mm supporting surface.<br>Fits 32mm (1 ¼") stand tubes. |                                |
|----------------------------------------------------------------------------------|--------------------------------|
| Part Nos                                                                         | T52900                         |
| Receiver Diameter                                                                | Ø29mm                          |
| Base Diameter                                                                    | Ø32mm                          |
| Materials                                                                        | Aluminium<br>Fixings Grade 8.8 |
| Finish                                                                           | Powder painted crackle black   |
| WLL                                                                              | Not rated                      |
| Weight                                                                           | 0.68Kg                         |

Dimensions in mm

Doughty Engineering Ltd - Crow Arch Lane, Ringwood, Hampshire, BH24 1NZ, UK +44 (0) 1425 478961, sales@doughty-engineering.co.uk - www.doughty-engineering.co.uk