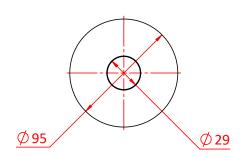

## Product Data Sheet

| A 29mm receiver with a 95mm supporting surface.<br>Fits 32mm (1 ¼") stand tubes. |                                |
|----------------------------------------------------------------------------------|--------------------------------|
| Part Nos                                                                         | T52900                         |
| Receiver Diameter                                                                | Ø29mm                          |
| Base Diameter                                                                    | Ø32mm                          |
| Materials                                                                        | Aluminium<br>Fixings Grade 8.8 |
| Finish                                                                           | Powder painted crackle black   |
| WLL                                                                              | Not rated                      |
| Weight                                                                           | 0.68Kg                         |