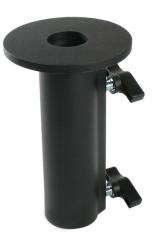

## Product Data Sheet

| A 29mm receiver with a 95mm supporting surface.<br>Fits 32mm (1 ¼") stand tubes. |                                |
|----------------------------------------------------------------------------------|--------------------------------|
| Part Nos                                                                         | T52900                         |
| Receiver Diameter                                                                | Ø29mm                          |
| Base Diameter                                                                    | Ø32mm                          |
| Materials                                                                        | Aluminium<br>Fixings Grade 8.8 |
| Finish                                                                           | Powder painted crackle black   |
| WLL                                                                              | Not rated                      |
| Weight                                                                           | 0.68Kg                         |