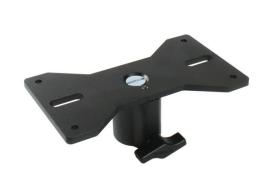

## Ramsa/Bose Speaker Adaptor 32mm

**Product Data Sheet** 

| An aluminium stand top to fit 32mm (1 ¼") stand tubes designed to accept Ramsa and Bose speakers. |                                             |
|---------------------------------------------------------------------------------------------------|---------------------------------------------|
| Part Nos                                                                                          | T52600                                      |
| Materials                                                                                         | Mild Steel & Aluminium<br>Grade 8.8 Fixings |
| Finish                                                                                            | Powder painted black                        |
| WLL                                                                                               | Not rated                                   |
| Weight                                                                                            | 0.49Kg                                      |