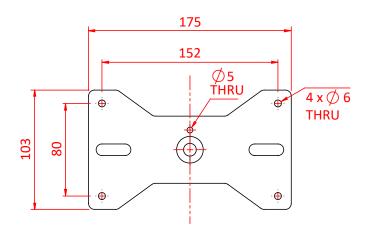

## Ramsa/Bose Speaker Adaptor 32mm

**Product Data Sheet** 

| An aluminium stand top to fit 32mm (1 ¼") stand tubes designed to accept Ramsa and Bose speakers. |                                             |
|---------------------------------------------------------------------------------------------------|---------------------------------------------|
| Part Nos                                                                                          | T52600                                      |
| Materials                                                                                         | Mild Steel & Aluminium<br>Grade 8.8 Fixings |
| Finish                                                                                            | Powder painted black                        |
| WLL                                                                                               | Not rated                                   |
| Weight                                                                                            | 0.49Kg                                      |

Dimensions in mm

Doughty Engineering Ltd - Crow Arch Lane, Ringwood, Hampshire, BH24 1NZ, UK +44 (0) 1425 478961, sales@doughty-engineering.co.uk - www.doughty-engineering.co.uk