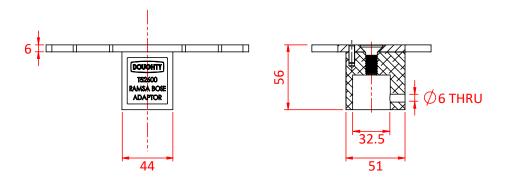

## Ramsa/Bose Speaker Adaptor 32mm

**Product Data Sheet** 

| An aluminium stand top to fit 32mm (1 ¼") stand tubes designed to accept Ramsa and Bose speakers. |                                             |
|---------------------------------------------------------------------------------------------------|---------------------------------------------|
| Part Nos                                                                                          | T52600                                      |
| Materials                                                                                         | Mild Steel & Aluminium<br>Grade 8.8 Fixings |
| Finish                                                                                            | Powder painted black                        |
| WLL                                                                                               | Not rated                                   |
| Weight                                                                                            | 0.49Kg                                      |

Dimensions in mm

Doughty Engineering Ltd - Crow Arch Lane, Ringwood, Hampshire, BH24 1NZ, UK +44 (0) 1425 478961, sales@doughty-engineering.co.uk - www.doughty-engineering.co.uk