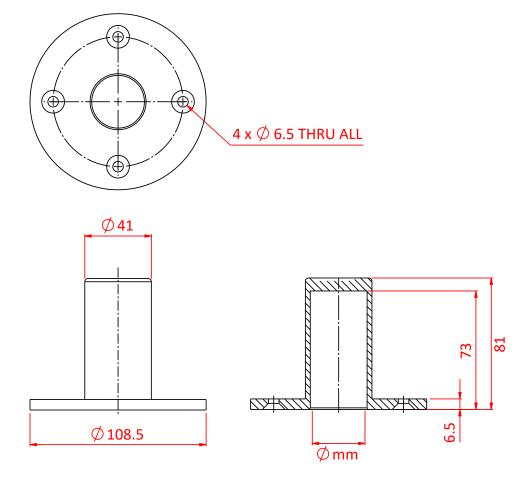

## **Product Data Sheet**

| A top hat used to provide an internal mounting in speakers, available in two sizes. |                                  |
|-------------------------------------------------------------------------------------|----------------------------------|
| Part Nos                                                                            | T52200 - Ø32mm<br>T52201 - Ø35mm |
| Materials                                                                           | Aluminium                        |
| Finish                                                                              | Powder painted black             |
| WLL                                                                                 | Not rated                        |
| Weight                                                                              | 0.29Kg                           |

Dimensions in mm

Doughty Engineering Ltd - Crow Arch Lane, Ringwood, Hampshire, BH24 1NZ, UK +44 (0) 1425 478961, sales@doughty-engineering.co.uk - www.doughty-engineering.co.uk