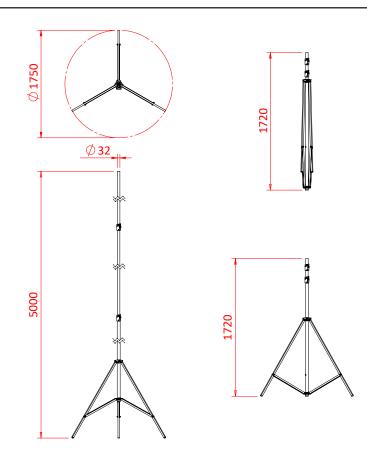

## Shadow 5000 Studio Stand

| A high quality telescopic stand with a maximum height of 5.0m and a WLL of 40Kg |                                             |
|---------------------------------------------------------------------------------|---------------------------------------------|
| Part Nos                                                                        | T52101                                      |
| Top Tube Diameter                                                               | Ø32mm                                       |
| Materials                                                                       | Mild Steel & Aluminium<br>Grade 8.8 Fixings |
| Finish                                                                          | Powder painted black                        |
| Maximum Height                                                                  | 5.0m                                        |
| Minimum Height                                                                  | 1.72m                                       |
| Folded Length                                                                   | 1.72m                                       |
| Base Diameter                                                                   | Ø1.75m                                      |
| Weight                                                                          | 13.45Kg                                     |
| WLL                                                                             | 40Kg                                        |

Dimensions in mm

Doughty Engineering Ltd - Crow Arch Lane, Ringwood, Hampshire, BH24 1NZ, UK +44 (0) 1425 478961, sales@doughty-engineering.co.uk - www.doughty-engineering.co.uk