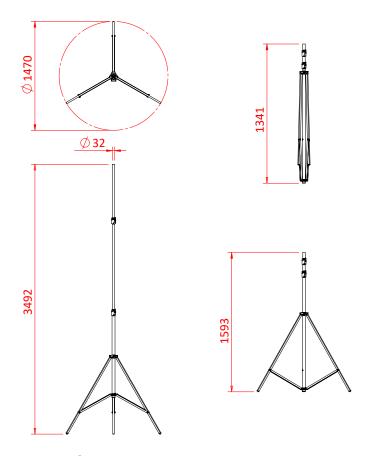

## Shadow 3500 Studio Stand

**Product Data Sheet** 

| A high quality telescopic stand with a maximum height of 3.5m and a WLL of 40Kg |                                             |
|---------------------------------------------------------------------------------|---------------------------------------------|
| Part Nos                                                                        | T52001                                      |
| Top Tube Diameter                                                               | Ø32mm                                       |
| Materials                                                                       | Mild Steel & Aluminium<br>Grade 8.8 Fixings |
| Finish                                                                          | Powder painted black                        |
| Maximum Height                                                                  | 3.5m                                        |
| Base Diameter                                                                   | Ø1.47m                                      |
| Weight                                                                          | 10.56Kg                                     |
| WLL                                                                             | 40Kg                                        |

Dimensions in mm

Doughty Engineering Ltd - Crow Arch Lane, Ringwood, Hampshire, BH24 1NZ, UK +44 (0) 1425 478961, sales@doughty-engineering.co.uk - www.doughty-engineering.co.uk