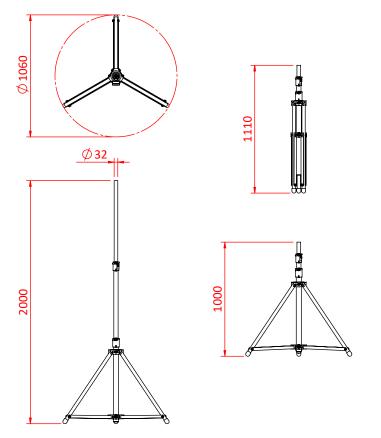

## Shadow 2000 Studio Stand

| A high quality telescopic stand with a maximum height of 2.0m and a WLL of 40Kg |                                          |
|---------------------------------------------------------------------------------|------------------------------------------|
| Part Nos                                                                        | T51901                                   |
| Top Tube Diameter                                                               | Ø32mm                                    |
| Materials                                                                       | Mild Steel & Aluminium Grade 8.8 Fixings |
| Finish                                                                          | Powder painted black                     |
| Maximum Height                                                                  | 2.0m                                     |
| Minimum Height                                                                  | 1.0m                                     |
| Folded Length                                                                   | 1.11m                                    |
| Base Diameter                                                                   | Ø1.06m                                   |
| WLL                                                                             | 40Kg                                     |
| Weight                                                                          | 8.27Kg                                   |

Dimensions in mm

Doughty Engineering Ltd - Crow Arch Lane, Ringwood, Hampshire, BH24 1NZ, UK +44 (0) 1425 478961, sales@doughty-engineering.co.uk - www.doughty-engineering.co.uk