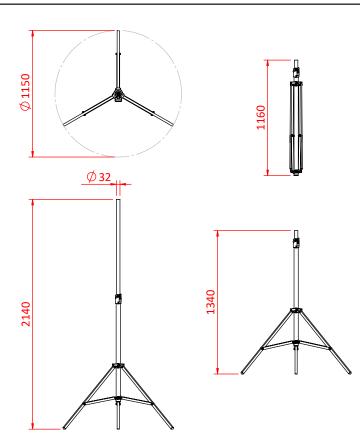

## Shadow Comet Studio Stand

| A high quality telescopic stand with a maximum height of 2.14m, made from mild steel and aluminium. |                                                |
|-----------------------------------------------------------------------------------------------------|------------------------------------------------|
| Part Nos                                                                                            | T51801                                         |
| Top Tube Diameter                                                                                   | Ø32mm                                          |
| Materials                                                                                           | Mild Steel and Aluminium<br>Grade 8.8. Fixings |
| Finish                                                                                              | Powder painted black                           |
| Maximum Height                                                                                      | 2.14m                                          |
| Minimum Height                                                                                      | 1.34m                                          |
| Base Diameter                                                                                       | Ø1.15m                                         |
| Folded Length                                                                                       | 1.16m                                          |
| WLL                                                                                                 | 30Kg                                           |
| Weight                                                                                              | 6.42Kg                                         |