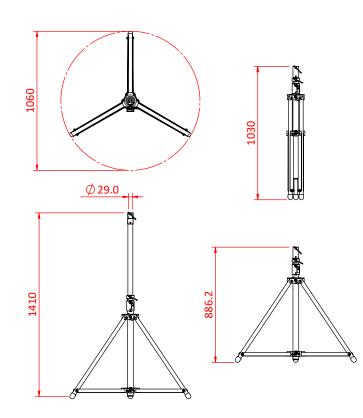

## **Followspot Stand**

| A high quality telescopic followspot stand with a maximum height of 1.41m and a WLL of 40Kg. |                                                                                                             |
|----------------------------------------------------------------------------------------------|-------------------------------------------------------------------------------------------------------------|
| rt Nos                                                                                       | T51701                                                                                                      |
| ceiver Diameter                                                                              | Ø29mm                                                                                                       |
| terials                                                                                      | Aluminium & Stainless Steel<br>Fixings Grade 8.8                                                            |
| ish                                                                                          | Powder painted black                                                                                        |
| ximum Height                                                                                 | 1.41m                                                                                                       |
| nimum Height                                                                                 | 0.88m                                                                                                       |
| ded Length                                                                                   | 1.03m                                                                                                       |
| se Diameter                                                                                  | Ø1.06m                                                                                                      |
| L                                                                                            | 40Kg                                                                                                        |
| ight                                                                                         | 7.23Kg                                                                                                      |
|                                                                                              | t Nos<br>ceiver Diameter<br>terials<br>ish<br>ximum Height<br>imum Height<br>ded Length<br>se Diameter<br>L |