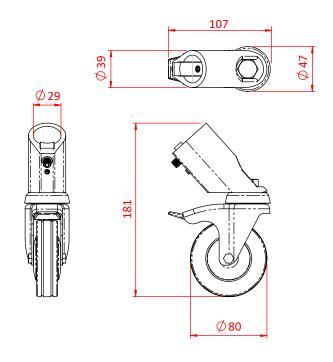

T50502 - 80mm Kit (Followspot, Nebula, Studio & Combo)

DIMENSIONS ARE A GUIDE ONLY AND MAY VARY

T50503 - 80mm Castor Kit (Easylift)

DIMENSIONS ARE A GUIDE ONLY AND MAY VARY

Doughty Engineering Ltd - Crow Arch Lane, Ringwood, Hampshire, BH24 1NZ, UK +44 (0) 1425 478961, sales@doughty-engineering.co.uk - www.doughty-engineering.co.uk