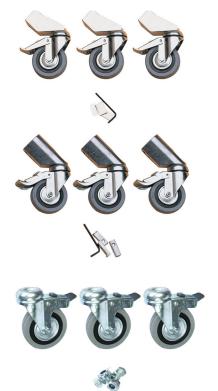

## 80mm Castor Kits

## **Product Data Sheet**

| A range of lockable 80mm castor kits for Doughty stands. |                                                                                                              |
|----------------------------------------------------------|--------------------------------------------------------------------------------------------------------------|
| Part Nos                                                 | T50500<br>T50502<br>T50503                                                                                   |
| Wheel Diameter                                           | Ø80mm                                                                                                        |
| Materials                                                | Pressed Steel - Bracket Grey Rubber - Wheels Aluminium - Castor Mounting Fixings Grade 8.8                   |
| Stands                                                   | T50500 - Neutron, Nova, Comet, Cine Combo<br>T50502 - Followspot, Nebula, Studio, Combo<br>T50503 - Easylift |