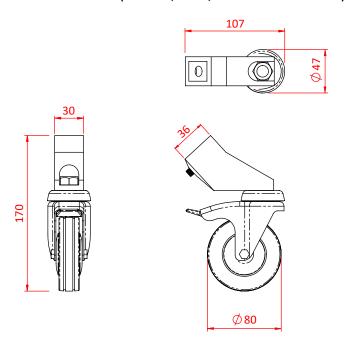

Dimensions in mm

T50500 - 80mm Kit (Neutron, Nova, Comet & Cine Combo)

DIMENSIONS ARE A GUIDE ONLY AND MAY VARY

Doughty Engineering Ltd - Crow Arch Lane, Ringwood, Hampshire, BH24 1NZ, UK +44 (0) 1425 478961, sales@doughty-engineering.co.uk - www.doughty-engineering.co.uk