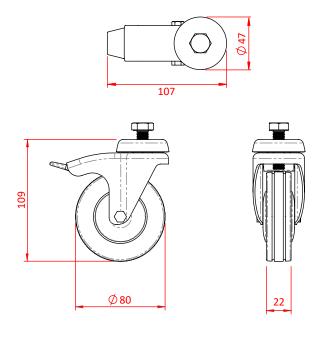

T50502 - 80mm Kit (Followspot, Nebula, Studio & Combo)

DIMENSIONS ARE A GUIDE ONLY AND MAY VARY

T50503 - 80mm Castor Kit (Easylift)

DIMENSIONS ARE A GUIDE ONLY AND MAY VARY

Doughty Engineering Ltd - Crow Arch Lane, Ringwood, Hampshire, BH24 1NZ, UK +44 (0) 1425 478961, sales@doughty-engineering.co.uk - www.doughty-engineering.co.uk