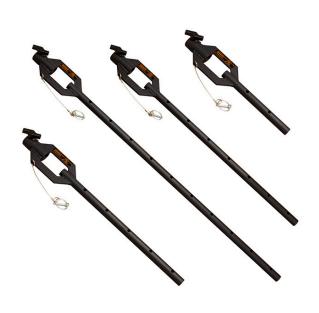

## Single-Ended Adjustable Drop Arms

Product Data Sheet

| An adjustable drop arm using pre-drilled holes in a 28mm diameter tube and a securing pin. |                                                                                                           |
|--------------------------------------------------------------------------------------------|-----------------------------------------------------------------------------------------------------------|
| Part Nos                                                                                   | T45610 - 250mm - 1.66Kg<br>T45612 - 500mm - 1.85Kg<br>T45614 - 750mm - 2.04Kg<br>T45616 - 1000mm - 2.23Kg |
| Materials                                                                                  | Stainless Steel<br>Grade 8.8 Fasteners                                                                    |
| Receiver                                                                                   | 29mm                                                                                                      |
| Spigots                                                                                    | Fits Barrel Socket Clamp (G1115)                                                                          |