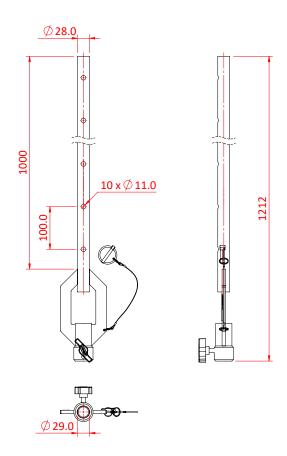

## Single-Ended Adjustable Drop Arms

Product Data Sheet

| An adjustable drop arm using pre-drilled holes in a 28mm diameter tube and a securing pin. |                                                                                                           |
|--------------------------------------------------------------------------------------------|-----------------------------------------------------------------------------------------------------------|
| Part Nos                                                                                   | T45610 - 250mm - 1.66Kg<br>T45612 - 500mm - 1.85Kg<br>T45614 - 750mm - 2.04Kg<br>T45616 - 1000mm - 2.23Kg |
| Materials                                                                                  | Stainless Steel<br>Grade 8.8 Fasteners                                                                    |
| Receiver                                                                                   | 29mm                                                                                                      |
| Spigots                                                                                    | Fits Barrel Socket Clamp (G1115)                                                                          |

Dimensions in mm

T45610

Doughty Engineering Ltd - Crow Arch Lane, Ringwood, Hampshire, BH24 1NZ, UK +44 (0) 1425 478961, sales@doughty-engineering.co.uk - www.doughty-engineering.co.uk