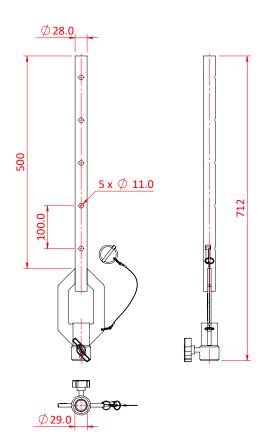

## Single-Ended Adjustable Drop Arms

Product Data Sheet

| An adjustable drop arm using pre-drilled holes in a 28mm diameter tube and a securing pin. |                                                                                                           |
|--------------------------------------------------------------------------------------------|-----------------------------------------------------------------------------------------------------------|
| Part Nos                                                                                   | T45610 - 250mm - 1.66Kg<br>T45612 - 500mm - 1.85Kg<br>T45614 - 750mm - 2.04Kg<br>T45616 - 1000mm - 2.23Kg |
| Materials                                                                                  | Stainless Steel<br>Grade 8.8 Fasteners                                                                    |
| Receiver                                                                                   | 29mm                                                                                                      |
| Spigots                                                                                    | Fits Barrel Socket Clamp (G1115)                                                                          |

## T45612