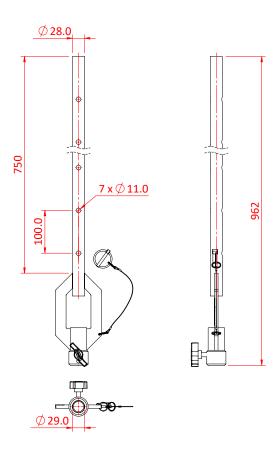

## Single-Ended Adjustable Drop Arms

Product Data Sheet

| An adjustable drop arm using pre-drilled holes in a 28mm diameter tube and a securing pin. |                                                                                                           |
|--------------------------------------------------------------------------------------------|-----------------------------------------------------------------------------------------------------------|
| Part Nos                                                                                   | T45610 - 250mm - 1.66Kg<br>T45612 - 500mm - 1.85Kg<br>T45614 - 750mm - 2.04Kg<br>T45616 - 1000mm - 2.23Kg |
| Materials                                                                                  | Stainless Steel<br>Grade 8.8 Fasteners                                                                    |
| Receiver                                                                                   | 29mm                                                                                                      |
| Spigots                                                                                    | Fits Barrel Socket Clamp (G1115)                                                                          |

## T45614

Doughty Engineering Ltd - Crow Arch Lane, Ringwood, Hampshire, BH24 1NZ, UK +44 (0) 1425 478961, sales@doughty-engineering.co.uk - www.doughty-engineering.co.uk