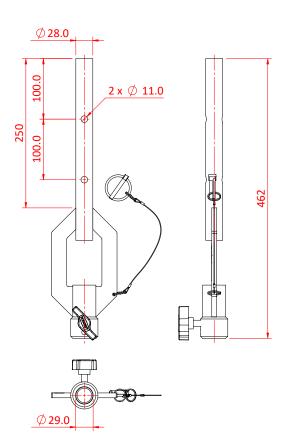

## Single-Ended Adjustable Drop Arms

Product Data Sheet

| An adjustable drop arm using pre-drilled holes in a 28mm diameter tube and a securing pin. |                                                                                                           |
|--------------------------------------------------------------------------------------------|-----------------------------------------------------------------------------------------------------------|
| Part Nos                                                                                   | T45610 - 250mm - 1.66Kg<br>T45612 - 500mm - 1.85Kg<br>T45614 - 750mm - 2.04Kg<br>T45616 - 1000mm - 2.23Kg |
| Materials                                                                                  | Stainless Steel<br>Grade 8.8 Fasteners                                                                    |
| Receiver                                                                                   | 29mm                                                                                                      |
| Spigots                                                                                    | Fits Barrel Socket Clamp (G1115)                                                                          |

Dimensions in mm

T45610

Doughty Engineering Ltd - Crow Arch Lane, Ringwood, Hampshire, BH24 1NZ, UK +44 (0) 1425 478961, sales@doughty-engineering.co.uk - www.doughty-engineering.co.uk