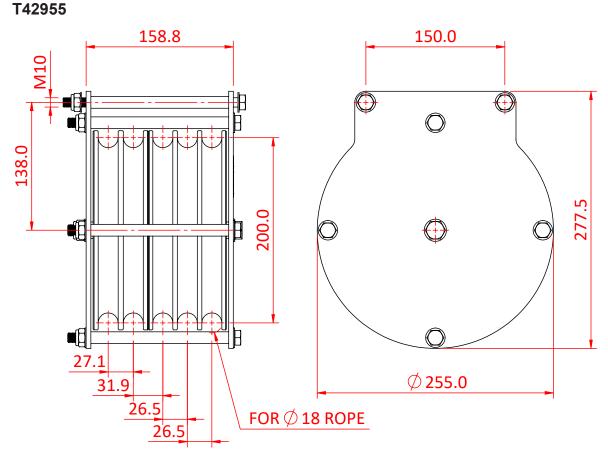

## Ø200mm Heavy Duty Pulleys - Rope

| A Ø200mm quin sheave heavy duty pulley, suitable for 18mm rope |                                                                     |
|----------------------------------------------------------------|---------------------------------------------------------------------|
| Part Nos                                                       | T42955 - 6mm Rope - Quin                                            |
| Materials                                                      | Plates - CR4 Mild Steel<br>Sheaves - Nylon 6<br>Fixings - Grade 8.8 |
| Finish                                                         | Powder painted crackle black                                        |
| WLL                                                            | 600Kg                                                               |
| Safety factor                                                  | 5:1                                                                 |

Dimensions in mm

Doughty Engineering Ltd - Crow Arch Lane, Ringwood, Hampshire, BH24 1NZ, UK +44 (0) 1425 478961, sales@doughty-engineering.co.uk - www.doughty-engineering.co.uk